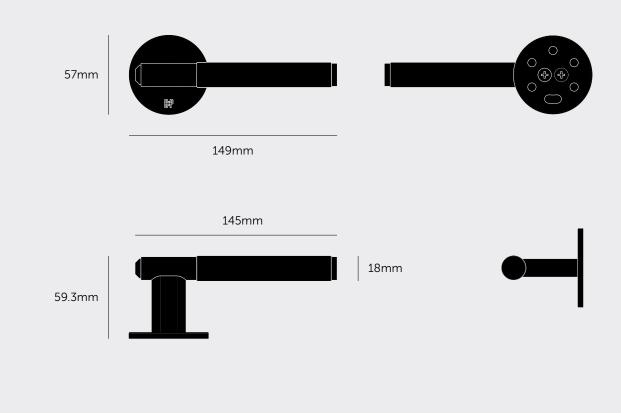

[ product.

# FIXED DOOR HANDLE / LINEAR

[ action. FIXED. ]

[ knurl. LINEAR. ]

[ range. DOOR HARDWARE. ]

A single FIXED DOOR HANDLE made from solid metal and featuring our elegant linear knurled detailing and torx screw. Works great on all internal doors and can be combined with our matching door accessories. Available in four metal finishes: STEEL, BRASS, GUN METAL and WELDERS BLACK.











[ type. **FIXED.**]

[ info. MEASUREMENTS.]



## [ info. SPECIFICATIONS. ]

Fixed "dummy" door handle for use with a sprung roller latch (not included) or internal sliding doors.

Suitable for interior doors only.

Minimum door of thicknesses: 20mm\*

(with supplied fixings\*).

[ info. INCLUDED. ]

## 1 x Fixed Door Handle

6 x wood screws for installation onto a wooden door

## [ info. FINISH & SKU NUMBERS. ]

[ finish. ] [ UK. ]

Steel RLH-071046
Brass RLH-051045
Gun Metal RLH-091047

Welders Black RLH-481044

## [ info. CARE INSTRUCTIONS. ]

Wipe with damp cloth with no loose hairs, avoid using any chemicals. Please note all finishes are prone to aging.

## [ please. NOTE. ]

DISCLAIMER: Always consult a trade professional when installing these door handles. Buster + Punch is not responsible for the usage or feasibility of insta