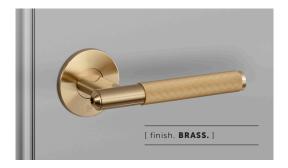

# FIXED DOOR HANDLE / LINEAR

[ action. FIXED. ]

[ knurl. LINEAR. ]

[ range. DOOR HARDWARE. ]

A single FIXED DOOR HANDLE made from solid metal and featuring our elegant linear knurled detailing and torx screw. Works great on all internal doors and can be combined with our matching door accessories. Available in four metal finishes: STEEL, BRASS, GUN METAL and WELDERS BLACK.

## [ info. FINISH & SKU NUMBERS. ]

[ finish. ] [ UK. ]

Steel RLH-071046
Brass RLH-051045
Gun Metal RLH-091047

Welders Black RLH-481044