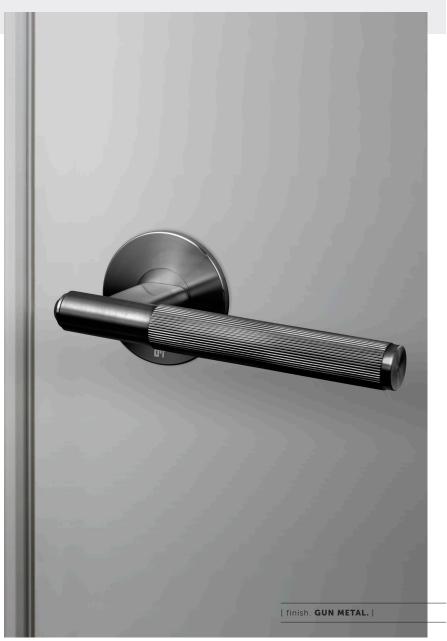

# FIXED DOOR HANDLE / LINEAR

[ action. FIXED. ]

[ knurl. LINEAR. ]

[ range. DOOR HARDWARE. ]

A single FIXED DOOR HANDLE made from solid metal and featuring our elegant linear knurled detailing and torx screw. Works great on all internal doors and can be combined with our matching door accessories. Available in four metal finishes: STEEL, BRASS, GUN METAL and WELDERS BLACK.

## [ info. FINISH & SKU NUMBERS. ]

[ finish. ] [ UK. ]

Steel RLH-071046
Brass RLH-051045
Gun Metal RLH-091047

Welders Black RLH-481044