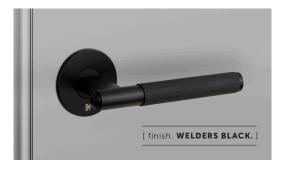

# FIXED DOOR HANDLE / LINEAR

[ action. FIXED. ]

[ knurl. LINEAR. ]

[ range. DOOR HARDWARE. ]

A single FIXED DOOR HANDLE made from solid metal and featuring our elegant linear knurled detailing and torx screw. Works great on all internal doors and can be combined with our matching door accessories. Available in four metal finishes: STEEL, BRASS, GUN METAL and WELDERS BLACK.

## [ info. FINISH & SKU NUMBERS. ]

[ finish. ] [ UK. ]

Steel RLH-071046
Brass RLH-051045
Gun Metal RLH-091047

Welders Black RLH-481044