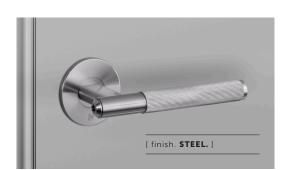

# FIXED DOOR HANDLE / LINEAR

[ action. FIXED. ]

[ knurl. LINEAR. ]

[ range. DOOR HARDWARE. ]

A single FIXED DOOR HANDLE made from solid metal and featuring our elegant linear knurled detailing and torx screw. Works great on all internal doors and can be combined with our matching door accessories. Available in four metal finishes: STEEL, BRASS, GUN METAL and WELDERS BLACK.

## [ info. FINISH & SKU NUMBERS. ]

[ finish. ] [ UK. ]

Steel RLH-071046
Brass RLH-051045
Gun Metal RLH-091047

Welders Black RLH-481044