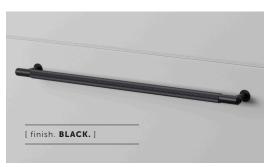

# **PULL BAR / LINEAR / SMALL**

[ type. HARDWARE. ]
[ knurl. LINEAR. ]

A pull bar made from solid metal and featuring our signature, diamond-cut, linear knurl pattern. Comes complete with small solid metal discs.

### [ info. SPECIFICATIONS. ]

1 pull bar with 2 small discs

Rear fixing

Fits doors of:

Max 20mm or 25/32"\*

\*For thicker doors you will need to source longer M5 screws

| [ info. FINISH & SKU NUMBERS. ] |           |           |  |  |
|---------------------------------|-----------|-----------|--|--|
| [ finish. ]                     | [ UK. ]   | [ US. ]   |  |  |
| Steel                           | GPB-07285 | NPB-07330 |  |  |
| Brass                           | GPB-05286 | NPB-05331 |  |  |
| Gun Metal                       | GPB-35289 | NPB-35334 |  |  |
| Black                           | GPB-02288 | NPB-02333 |  |  |
| [ info. CARE INSTRUCTIONS. ]    |           |           |  |  |