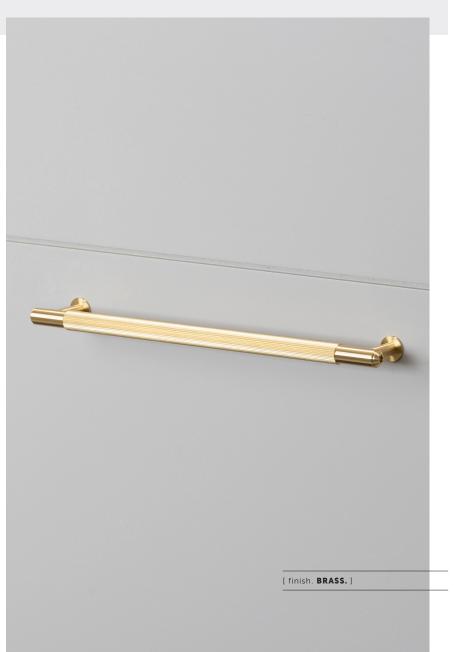

### [ info. SPECIFICATIONS. ]

1 pull bar with 2 small discs

Rear fixing

Fits doors of:

Max 20mm or 25/32"\*

\*For thicker doors you will need to source longer M5 screws

| [ info. FINISH & SKU NUMBERS. ] |           |           |  |  |
|---------------------------------|-----------|-----------|--|--|
| [ finish. ]                     | [ UK. ]   | [ US. ]   |  |  |
| Steel                           | GPB-07285 | NPB-07330 |  |  |
| Brass                           | GPB-05286 | NPB-05331 |  |  |
| Gun Metal                       | GPB-35289 | NPB-35334 |  |  |
| Black                           | GPB-02288 | NPB-02333 |  |  |
| [ info. CARE INSTRUCTIONS. ]    |           |           |  |  |

 [ finish. ]
 [ UK. ]
 [ US. ]

 Steel
 GPB-07290
 NPB-07335

 Brass
 GPB-05291
 NPB-05336

 Gun Metal
 GPB-35294
 NPB-35339

 Black
 GPB-02293
 NPB-02338

| [ info. FINISH & SKU NUMBERS. ] |           |           |  |  |
|---------------------------------|-----------|-----------|--|--|
| [ finish. ]                     | [ UK. ]   | [ US. ]   |  |  |
| Steel                           | GPB-07295 | NPB-07340 |  |  |
| Brass                           | GPB-05296 | NPB-05341 |  |  |
| Gun Metal                       | GPB-35299 | NPB-35344 |  |  |
| Black                           | GPB-02298 | NPB-02343 |  |  |