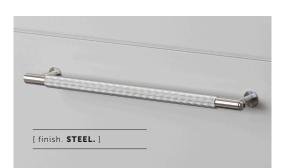

### [ info. SPECIFICATIONS. ]

1 pull bar with 2 small discs

Rear fixing

Fits doors of:

Max 20mm or 25/32"\*

\*For thicker doors you will need to source longer M5 screws

| [ info. FINISH & SKU NUMBERS. ] |           |           |  |  |
|---------------------------------|-----------|-----------|--|--|
| [ finish. ]                     | [ UK. ]   | [ US. ]   |  |  |
| Steel                           | GPB-07285 | NPB-07330 |  |  |
| Brass                           | GPB-05286 | NPB-05331 |  |  |
| Gun Metal                       | GPB-35289 | NPB-35334 |  |  |
| Black                           | GPB-02288 | NPB-02333 |  |  |
| [ info. CARE INSTRUCTIONS. ]    |           |           |  |  |

 [ finish. ]
 [ UK. ]
 [ US. ]

 Steel
 GPB-07290
 NPB-07335

 Brass
 GPB-05291
 NPB-05336

 Gun Metal
 GPB-35294
 NPB-35339

 Black
 GPB-02293
 NPB-02338

| [ info. FINISH & SKU NUMBERS. ] |           |           |  |  |
|---------------------------------|-----------|-----------|--|--|
| [ finish. ]                     | [ UK. ]   | [ US. ]   |  |  |
| Steel                           | GPB-07295 | NPB-07340 |  |  |
| Brass                           | GPB-05296 | NPB-05341 |  |  |
| Gun Metal                       | GPB-35299 | NPB-35344 |  |  |
| Black                           | GPB-02298 | NPB-02343 |  |  |