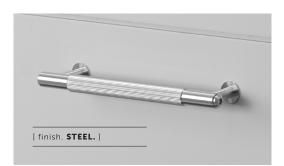

# **PULL BAR / LINEAR / SMALL**

[ type. HARDWARE. ]
[ knurl. LINEAR. ]

A pull bar made from solid metal and featuring our signature, diamond-cut, linear knurl pattern. Comes complete with small solid metal discs.

### [ info. SPECIFICATIONS. ]

1 pull bar with 2 small discs

Rear fixing

Fits doors of:

Max 20mm or 25/32"\*

\*For thicker doors you will need to source longer M5 screws

| [ info. FINISH & SKU NUMBERS. ] |           |           |  |  |
|---------------------------------|-----------|-----------|--|--|
| [ finish. ]                     | [ UK. ]   | [ US. ]   |  |  |
| Steel                           | GPB-07285 | NPB-07330 |  |  |
| Brass                           | GPB-05286 | NPB-05331 |  |  |
| Gun Metal                       | GPB-35289 | NPB-35334 |  |  |
| Black                           | GPB-02288 | NPB-02333 |  |  |
| [ info. CARE INSTRUCTIONS. ]    |           |           |  |  |