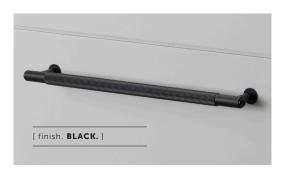

### [ info. SPECIFICATIONS. ]

1 pull bar with 2 small discs

Rear fixing

Fits doors of:

Max 20mm or 25/32"\*

\*For thicker doors you will need to source longer M5 screws

| [ info. FINISH & SKU NUMBERS. ] |           |           |  |  |
|---------------------------------|-----------|-----------|--|--|
| [ finish. ]                     | [ UK. ]   | [ US. ]   |  |  |
| Steel                           | GPB-07285 | NPB-07330 |  |  |
| Brass                           | GPB-05286 | NPB-05331 |  |  |
| Gun Metal                       | GPB-35289 | NPB-35334 |  |  |
| Black                           | GPB-02288 | NPB-02333 |  |  |
| [ info. CARE INSTRUCTIONS. ]    |           |           |  |  |

 [ finish. ]
 [ UK. ]
 [ US. ]

 Steel
 GPB-07290
 NPB-07335

 Brass
 GPB-05291
 NPB-05336

 Gun Metal
 GPB-35294
 NPB-35339

 Black
 GPB-02293
 NPB-02338

| [ info. FINISH & SKU NUMBERS. ] |           |           |  |  |
|---------------------------------|-----------|-----------|--|--|
| [ finish. ]                     | [ UK. ]   | [ US. ]   |  |  |
| Steel                           | GPB-07295 | NPB-07340 |  |  |
| Brass                           | GPB-05296 | NPB-05341 |  |  |
| Gun Metal                       | GPB-35299 | NPB-35344 |  |  |
| Black                           | GPB-02298 | NPB-02343 |  |  |