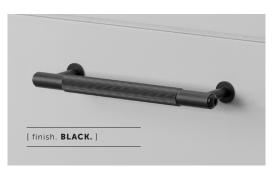

# PULL BAR / LINEAR / LARGE

[ type. HARDWARE. ]
[ knurt. LINEAR. ]
[ detail. TORX SCREW. ]

A pull bar made from solid metal and featuring our signature, diamond-cut, linear knurl pattern. Comes complete with small solid metal discs.

| [ info. FINISH & SKU NUMBERS. ] |           |           |  |  |
|---------------------------------|-----------|-----------|--|--|
| [ finish. ]                     | [ UK. ]   | [ US. ]   |  |  |
| Steel                           | GPB-07295 | NPB-07340 |  |  |
| Brass                           | GPB-05296 | NPB-05341 |  |  |
| Gun Metal                       | GPB-35299 | NPB-35344 |  |  |
| Black                           | GPB-02298 | NPB-02343 |  |  |