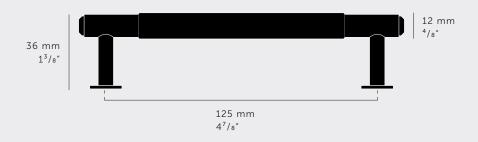

[ type. **HARDWARE.** ] [ info. MEASUREMENTS.] 15 mm 12 mm 5/8" 4/8" 350 mm 325 mm 13<sup>6</sup>/8" 126/8" [ info. **SPECIFICATIONS.**] 1 pull bar with 2 small discs Rear fixing Fits doors of: Max 20mm or 25/32"\* 36 mm 13/8" \*For thicker doors you will need to source longer M5 screws