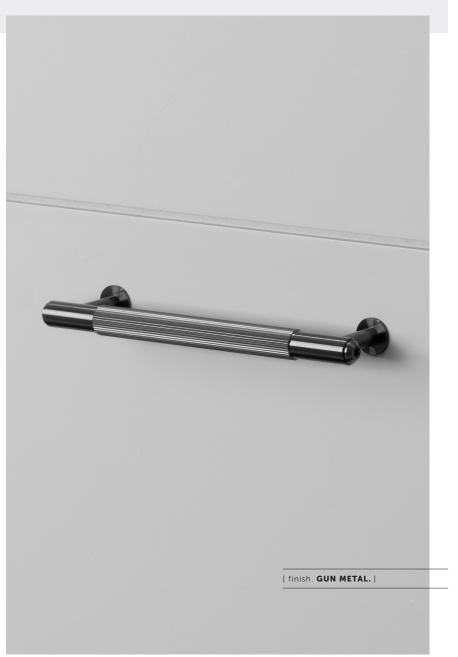

# PULL BAR / LINEAR / LARGE

[ type. HARDWARE. ]
[ knurt. LINEAR. ]
[ detail. TORX SCREW. ]

A pull bar made from solid metal and featuring our signature, diamond-cut, linear knurl pattern. Comes complete with small solid metal discs.

[ type. **HARDWARE.** ] [ info. MEASUREMENTS.] 15 mm 12 mm 5/8" 4/8" 350 mm 325 mm 13<sup>6</sup>/8" 126/8" [ info. **SPECIFICATIONS.**] 1 pull bar with 2 small discs Rear fixing Fits doors of: Max 20mm or 25/32"\* 36 mm 13/8" \*For thicker doors you will need to source longer M5 screws