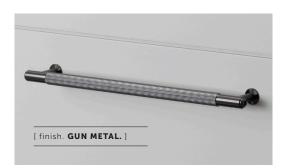

### [ info. SPECIFICATIONS. ]

1 pull bar with 2 small discs

Rear fixing

Fits doors of:

Max 20mm or 25/32"\*

\*For thicker doors you will need to source longer M5 screws

| [ info. FINISH & SKU NUMBERS. ] |           |           |  |  |
|---------------------------------|-----------|-----------|--|--|
| [ finish. ]                     | [ UK. ]   | [ US. ]   |  |  |
| Steel                           | GPB-07285 | NPB-07330 |  |  |
| Brass                           | GPB-05286 | NPB-05331 |  |  |
| Gun Metal                       | GPB-35289 | NPB-35334 |  |  |
| Black                           | GPB-02288 | NPB-02333 |  |  |
| [ info. CARE INSTRUCTIONS. ]    |           |           |  |  |

 [ finish. ]
 [ UK. ]
 [ US. ]

 Steel
 GPB-07290
 NPB-07335

 Brass
 GPB-05291
 NPB-05336

 Gun Metal
 GPB-35294
 NPB-35339

 Black
 GPB-02293
 NPB-02338

| [ info. FINISH & SKU NUMBERS. ] |           |           |  |  |
|---------------------------------|-----------|-----------|--|--|
| [ finish. ]                     | [ UK. ]   | [ US. ]   |  |  |
| Steel                           | GPB-07295 | NPB-07340 |  |  |
| Brass                           | GPB-05296 | NPB-05341 |  |  |
| Gun Metal                       | GPB-35299 | NPB-35344 |  |  |
| Black                           | GPB-02298 | NPB-02343 |  |  |