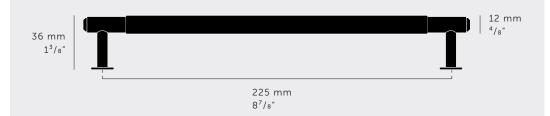

[ type. HARDWARE. ]
[ info. MEASUREMENTS. ]

### [ info. SPECIFICATIONS. ]

1 pull bar with 2 small discs

Rear fixing

Fits doors of:

Max 20mm or 25/32"\*

\*For thicker doors you will need to source longer M5 screws

| [info. | FINISH | & SKU | NUMBE | RS.] |  |
|--------|--------|-------|-------|------|--|
|        |        |       |       |      |  |

[ type. **HARDWARE.** ] [ info. MEASUREMENTS.] 15 mm 12 mm 5/8" 4/8" 350 mm 325 mm 13<sup>6</sup>/8" 126/8" [ info. **SPECIFICATIONS.**] 1 pull bar with 2 small discs Rear fixing Fits doors of: Max 20mm or 25/32"\* 36 mm 13/8" \*For thicker doors you will need to source longer M5 screws