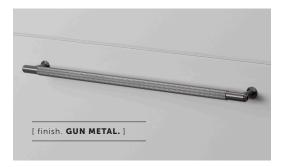

# **PULL BAR / LINEAR / SMALL**

[ type. HARDWARE. ]
[ knurl. LINEAR. ]

A pull bar made from solid metal and featuring our signature, diamond-cut, linear knurl pattern. Comes complete with small solid metal discs.

### [ info. SPECIFICATIONS. ]

1 pull bar with 2 small discs

Rear fixing

Fits doors of:

Max 20mm or 25/32"\*

\*For thicker doors you will need to source longer M5 screws

| [ info. FINISH & SKU NUMBERS. ] |           |           |  |  |
|---------------------------------|-----------|-----------|--|--|
| [ finish. ]                     | [ UK. ]   | [ US. ]   |  |  |
| Steel                           | GPB-07285 | NPB-07330 |  |  |
| Brass                           | GPB-05286 | NPB-05331 |  |  |
| Gun Metal                       | GPB-35289 | NPB-35334 |  |  |
| Black                           | GPB-02288 | NPB-02333 |  |  |
| [ info. CARE INSTRUCTIONS. ]    |           |           |  |  |