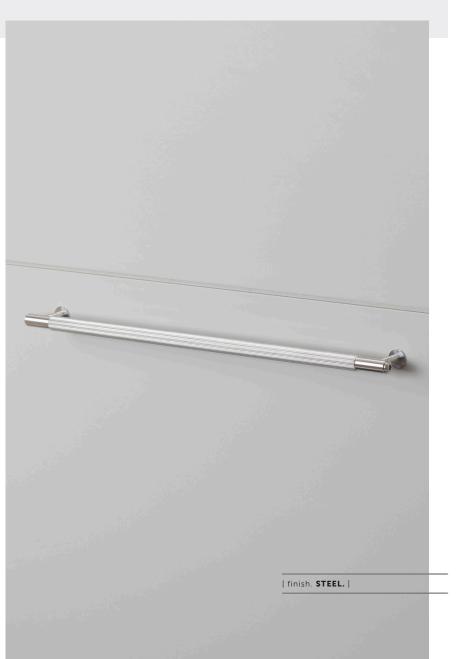

# **PULL BAR / LINEAR / SMALL**

[ type. HARDWARE. ]
[ knurl. LINEAR. ]

A pull bar made from solid metal and featuring our signature, diamond-cut, linear knurl pattern. Comes complete with small solid metal discs.

### [ info. SPECIFICATIONS. ]

1 pull bar with 2 small discs

Rear fixing

Fits doors of:

Max 20mm or 25/32"\*

\*For thicker doors you will need to source longer M5 screws

| [ info. FINISH & SKU NUMBERS. ] |           |           |  |  |
|---------------------------------|-----------|-----------|--|--|
| [ finish. ]                     | [ UK. ]   | [ US. ]   |  |  |
| Steel                           | GPB-07285 | NPB-07330 |  |  |
| Brass                           | GPB-05286 | NPB-05331 |  |  |
| Gun Metal                       | GPB-35289 | NPB-35334 |  |  |
| Black                           | GPB-02288 | NPB-02333 |  |  |
| [ info. CARE INSTRUCTIONS. ]    |           |           |  |  |