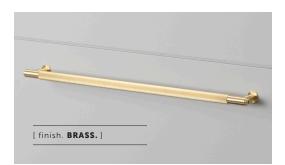

# **PULL BAR / LINEAR / SMALL**

[ type. HARDWARE. ]
[ knurl. LINEAR. ]

A pull bar made from solid metal and featuring our signature, diamond-cut, linear knurl pattern. Comes complete with small solid metal discs.

### [ info. SPECIFICATIONS. ]

1 pull bar with 2 small discs

Rear fixing

Fits doors of:

Max 20mm or 25/32"\*

\*For thicker doors you will need to source longer M5 screws

| [ info. FINISH & SKU NUMBERS. ] |           |           |  |  |
|---------------------------------|-----------|-----------|--|--|
| [ finish. ]                     | [ UK. ]   | [ US. ]   |  |  |
| Steel                           | GPB-07285 | NPB-07330 |  |  |
| Brass                           | GPB-05286 | NPB-05331 |  |  |
| Gun Metal                       | GPB-35289 | NPB-35334 |  |  |
| Black                           | GPB-02288 | NPB-02333 |  |  |
| [ info. CARE INSTRUCTIONS. ]    |           |           |  |  |