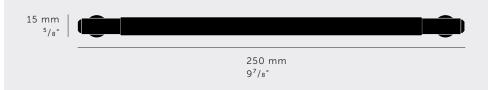

[ type. HARDWARE. ]
[info. MEASUREMENTS. ]

### [ info. SPECIFICATIONS. ]

1 pull bar with 2 small discs

Rear fixing

Fits doors of:

Max 20mm or 25/32"\*

\*For thicker doors you will need to source longer M5 screws

| [ info. FINISH & SKU NUMBERS. ] |           |           |  |  |
|---------------------------------|-----------|-----------|--|--|
| [ finish. ]                     | [ UK. ]   | [ US. ]   |  |  |
| Steel                           | GPB-07285 | NPB-07330 |  |  |
| Brass                           | GPB-05286 | NPB-05331 |  |  |
| Gun Metal                       | GPB-35289 | NPB-35334 |  |  |
| Black                           | GPB-02288 | NPB-02333 |  |  |
| [ info. CARE INSTRUCTIONS. ]    |           |           |  |  |