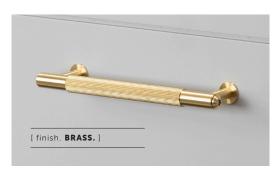

# **PULL BAR / LINEAR / MEDIUM**

[ type. HARDWARE. ]
[ knurl. LINEAR. ]
[ detail. TORX SCREW. ]

A pull bar made from solid metal and featuring our signature, diamond-cut, linear knurl pattern. Comes complete with small solid metal discs.

 [ finish. ]
 [ UK. ]
 [ US. ]

 Steel
 GPB-07290
 NPB-07335

 Brass
 GPB-05291
 NPB-05336

 Gun Metal
 GPB-35294
 NPB-35339

 Black
 GPB-02293
 NPB-02338