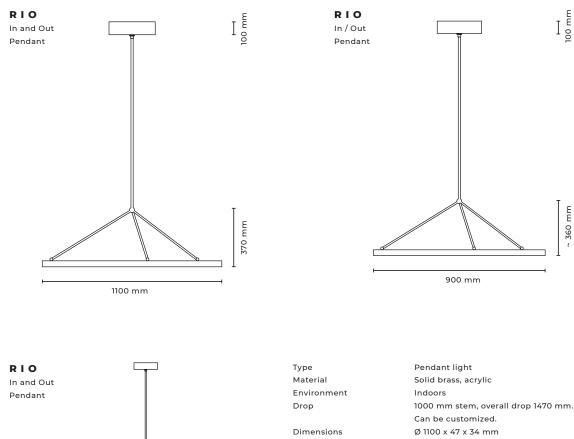

## RIO

INSTALLATION MANUAL

Weight

Ceiling rose

Certification

Lamping

LED Watt

10.5 kg

IP20 CE

63 W

Ø 270 x 75mm

Lifetime 60 000 h.

LED technology, 24 V\*, Warm White 2700K, 5540 lm, Energy Class A;

Ø 1100 mm

Ø 900 mm