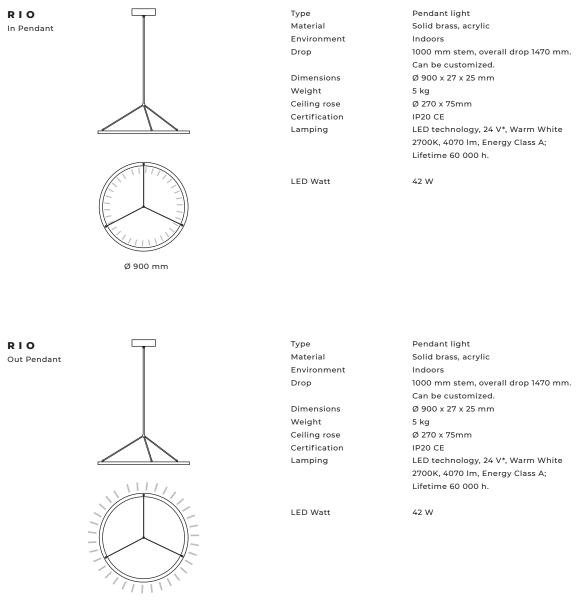

## RIO

INSTALLATION MANUAL

Weight

Ceiling rose

Certification

Lamping

LED Watt

10.5 kg

IP20 CE

63 W

Ø 270 x 75mm

Lifetime 60 000 h.

LED technology, 24 V\*, Warm White 2700K, 5540 lm, Energy Class A;

Ø 1100 mm

Ø 900 mm