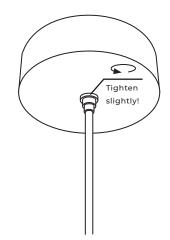

6. Lastly fix the ceiling rose with the knurled screw. Tighten slightly!

STEP 4

STEP 5

STEP 6

KAIA IA

Tighten

firmly!