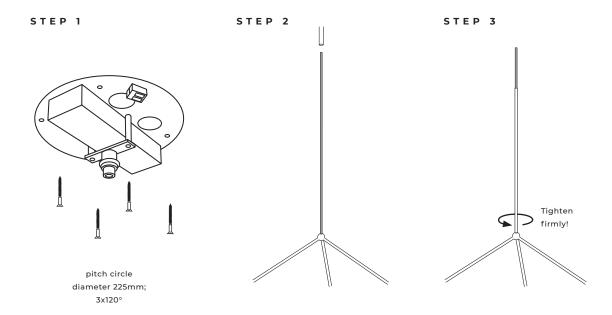

- 1. Fix the base plate to the mounting surface using 4 No. 4mm screws. Ensure the fixing points can support the weight of the fixture.
- 2. Feed the cables through the stem
- 3. Tighten the stem firmly onto the top ball.
- 4. Feed the cables and the stem through the ceiling rose top.
- 5. Tighten the stem firmly onto the base plate. Connect the unit to the mains. Please refer to Dimmer Unit installation manual if you connect the fitting to the dimming system.