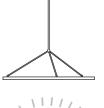

- 1. Fix the base plate to the mounting surface using 4 No. 4mm screws. Ensure the fixing points can support the weight of the fixture.
- 2. Feed the cables through the stem
- 3. Tighten the stem firmly onto the top ball.
- 4. Feed the cables and the stem through the ceiling rose top.
- 5. Tighten the stem firmly onto the base plate. Connect the unit to the mains. Please refer to Dimmer Unit installation manual if you connect the fitting to the dimming system.

6. Lastly fix the ceiling rose with the knurled screw. Tighten slightly!

STEP 4

STEP 5

STEP 6

KAIA IA

Tighten

firmly!