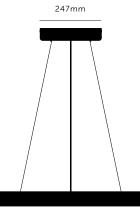

### [ info. OPTIONAL SUSPENDED KIT. ]

1x ceiling rose 247mm 3x tensile cable (max length 2000mm)

E27 / 220-240VAC / IP20 Max 19 x 40W LED E27 bulb Bulbs sold separately CB certified / Class 1

## [ info. OPTIONAL SUSPENDED KIT. ]

1x ceiling rose 247mm 3x tensile cable (max length 2000mm)

Bulbs sold separately

CB certified / Class 1