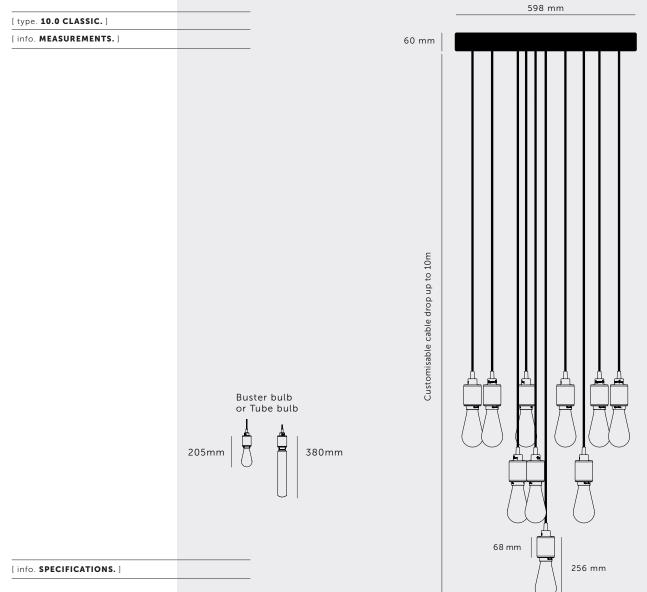

### [ info. OPTIONAL SUSPENDED KIT. ]

1x ceiling rose 247mm

3x tensile cable (max length 2000mm)

BUSTER + PUNCH

Cascade / Classic SURFACE / SUSPENDED