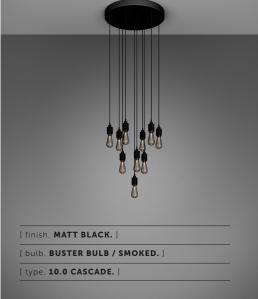

# [ product. **HEAVY METAL CHANDELIER / CLASSIC**

| [ knurl. CROSS. ] |  |
|-------------------|--|
|-------------------|--|

[ pendant. HEAVY METAL. ]

[ detail. SOLID METAL. ]

A bespoke chandelier with 10, 19 or 31 pendant lights made from solid metal. Custom-made to your specifications. Featuring our HEAVY METAL pendants available in steel, brass, smoked bronze and black.

### [ info. FINISH & SKU NUMBERS. ]

| [ finish. <b>DETAILS.</b> ] | [sku.]     |
|-----------------------------|------------|
| Steel                       | RHC-071354 |
| 🏀 Brass                     | RHC-051355 |
| Smoked Bronze               | RHC-451357 |
| Matt Black                  | RHC-481358 |