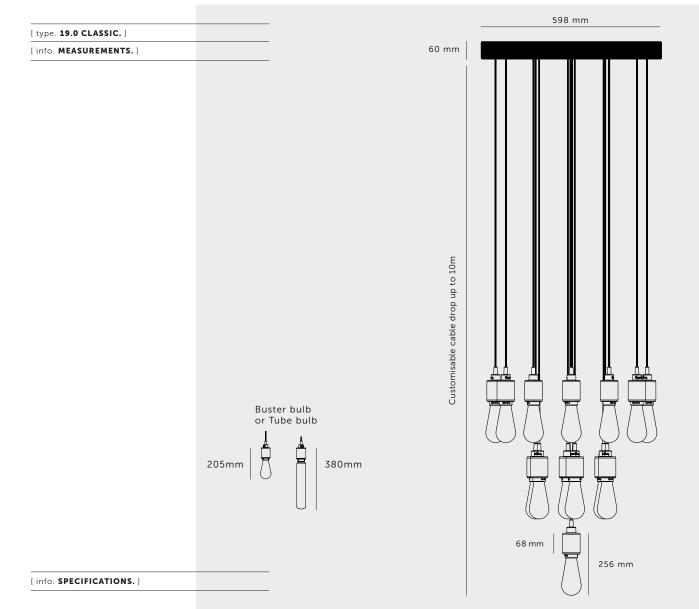

# [ product. **HEAVY METAL CHANDELIER / CLASSIC**

| [ knurl. CROSS. ] |  |
|-------------------|--|
|-------------------|--|

[ pendant. HEAVY METAL. ]

[ detail. SOLID METAL. ]

A bespoke chandelier with 10, 19 or 31 pendant lights made from solid metal. Custom-made to your specifications. Featuring our HEAVY METAL pendants available in steel, brass, smoked bronze and black.

E27 / 220-240VAC / IP20

Max 10 x 40W LED E27 bulb Bulbs sold separately

CB certified / Class 1