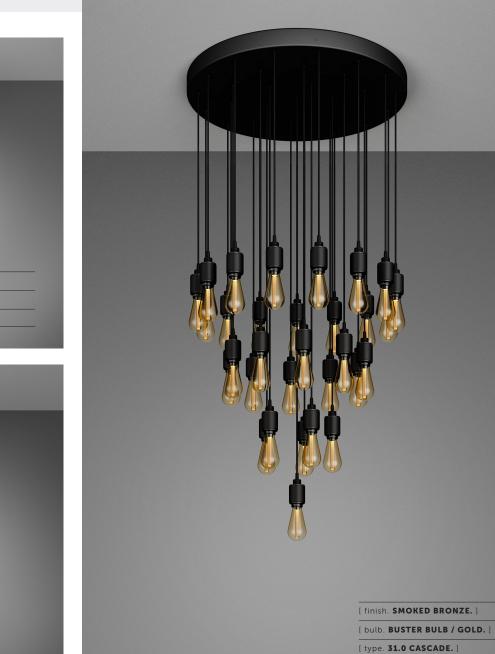

# [ product. **HEAVY METAL CHANDELIER / CLASSIC**

| [ knurl. CROSS. ] |  |
|-------------------|--|
|-------------------|--|

[ pendant. HEAVY METAL. ]

[ detail. SOLID METAL. ]

A bespoke chandelier with 10, 19 or 31 pendant lights made from solid metal. Custom-made to your specifications. Featuring our HEAVY METAL pendants available in steel, brass, smoked bronze and black.

### [ info. FINISH & SKU NUMBERS. ]

| [finish. DETAILS.] | [sku.]     |
|--------------------|------------|
| Steel              | RHC-071354 |
| 🏀 Brass            | RHC-051355 |
| Smoked Bronze      | RHC-451357 |
| Matt Black         | RHC-481358 |