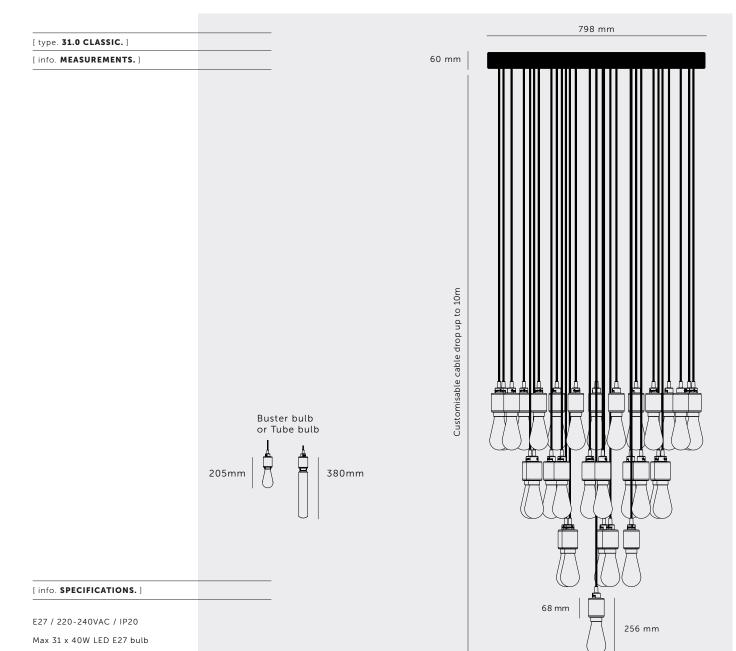

# [ product. **HEAVY METAL CHANDELIER / CLASSIC**

| [ knurl. CROSS. ] |  |
|-------------------|--|
|-------------------|--|

[ pendant. HEAVY METAL. ]

[ detail. SOLID METAL. ]

A bespoke chandelier with 10, 19 or 31 pendant lights made from solid metal. Custom-made to your specifications. Featuring our HEAVY METAL pendants available in steel, brass, smoked bronze and black.