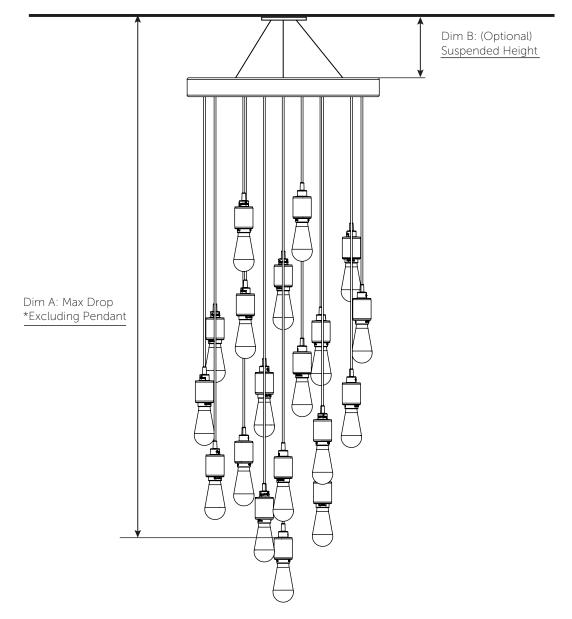

# [ product. **HEAVY METAL CHANDELIER / CLASSIC**

| [ knurl. CROSS. ] |  |
|-------------------|--|
|-------------------|--|

[ pendant. HEAVY METAL. ]

[ detail. SOLID METAL. ]

A bespoke chandelier with 10, 19 or 31 pendant lights made from solid metal. Custom-made to your specifications. Featuring our HEAVY METAL pendants available in steel, brass, smoked bronze and black.

E27 / 220-240VAC / IP20

Max 10 x 40W LED E27 bulb Bulbs sold separately

CB certified / Class 1