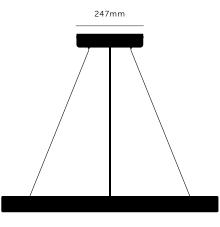

### [ info. OPTIONAL SUSPENDED KIT. ]

1x ceiling rose 247mm 3x tensile cable (max length 2000mm)

E27 / 220-240VAC / IP20 Max 19 x 40W LED E27 bulb Bulbs sold separately CB certified / Class 1

## [ info. OPTIONAL SUSPENDED KIT. ]

1x ceiling rose 247mm 3x tensile cable (max length 2000mm)

Bulbs sold separately

CB certified / Class 1

### [ info. OPTIONAL SUSPENDED KIT. ]

1x ceiling rose 247mm

3x tensile cable (max length 2000mm)

BUSTER + PUNCH

Cascade / Classic SURFACE / SUSPENDED