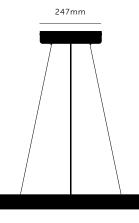

### [ info. OPTIONAL SUSPENDED KIT. ]

1x ceiling rose 247mm

3x tensile cable (max length 2000mm)

BUSTER + PUNCH

Cascade / Classic SURFACE / SUSPENDED