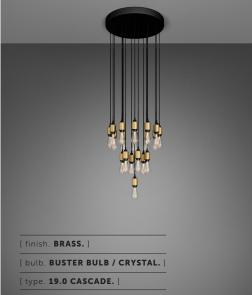

# [ product. **HEAVY METAL CHANDELIER / CLASSIC**

| [ knurl. CROSS. ] |  |
|-------------------|--|
|-------------------|--|

[ pendant. HEAVY METAL. ]

[ detail. SOLID METAL. ]

A bespoke chandelier with 10, 19 or 31 pendant lights made from solid metal. Custom-made to your specifications. Featuring our HEAVY METAL pendants available in steel, brass, smoked bronze and black.

#### [ info. FINISH & SKU NUMBERS. ]

| [finish. DETAILS.] | [sku.]     |
|--------------------|------------|
| Steel              | RHC-071354 |
| 🏀 Brass            | RHC-051355 |
| Smoked Bronze      | RHC-451357 |
| Matt Black         | RHC-481358 |