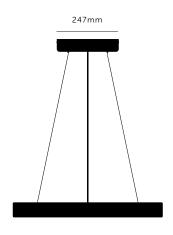

#### [ info. ${f OPTIONAL}$ SUSPENDED KIT. ]

1x ceiling rose 247mm

3x tensile cable (max length 2000mm)

598 mm [ type. **19.0 CASCADE.** ] [ info. MEASUREMENTS.] 60 mm Customisable cable drop up to 10m [ info. **SPECIFICATIONS.**] GU10 / 220-240VAC / IP20 145 mm Max 19 x 9W LED GU10 bulb Bulbs sold separately

#### [ info. ${f OPTIONAL}$ SUSPENDED KIT. ]

1x ceiling rose 247mm

3x tensile cable (max length 2000mm)

798 mm [ type. **31.0 CASCADE.** ] [ info. MEASUREMENTS.] 60 mm Customisable cable drop up to 10m [ info. **SPECIFICATIONS.**] GU10 / 220-240VAC / IP20 145 mm Max 31 x 9W LED GU10 bulb Bulbs sold separately

#### [ info. ${f OPTIONAL}$ SUSPENDED KIT. ]

1x ceiling rose 247mm

3x tensile cable (max length 2000mm)