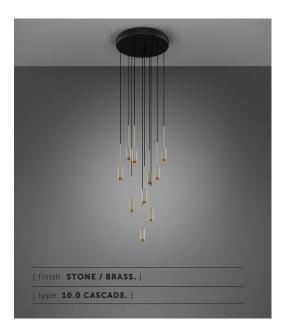

BUSTERANDPUNCH.COM [ end. ORDINARY. ]

598 mm [ type. **10.0 CASCADE.** ] [ info. MEASUREMENTS.] 60 mm Customisable cable drop up to 10m 145 mm [ info. **SPECIFICATIONS.**] GU10 / 220-240VAC / IP20 Max 10 x 9W LED GU10 bulb Bulbs sold separately CB certified / Class 1