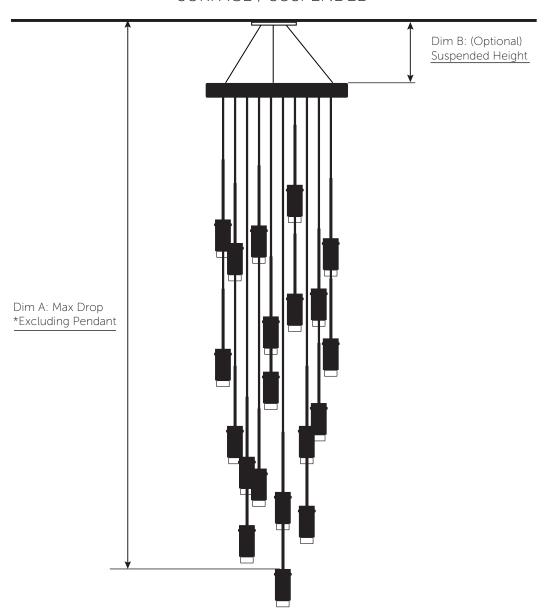

BUSTERANDPUNCH.COM [ end. ORDINARY. ]

598 mm [ type. **10.0 CASCADE.** ] [ info. MEASUREMENTS.] 60 mm Customisable cable drop up to 10m 145 mm [ info. **SPECIFICATIONS.**] GU10 / 220-240VAC / IP20 Max 10 x 9W LED GU10 bulb Bulbs sold separately CB certified / Class 1

#### [ info. ${f OPTIONAL}$ SUSPENDED KIT. ]

1x ceiling rose 247mm

3x tensile cable (max length 2000mm)

598 mm [ type. **19.0 CASCADE.** ] [ info. MEASUREMENTS.] 60 mm Customisable cable drop up to 10m [ info. **SPECIFICATIONS.**] GU10 / 220-240VAC / IP20 145 mm Max 19 x 9W LED GU10 bulb Bulbs sold separately

#### [ info. ${f OPTIONAL}$ SUSPENDED KIT. ]

1x ceiling rose 247mm

3x tensile cable (max length 2000mm)

798 mm [ type. **31.0 CASCADE.** ] [ info. MEASUREMENTS.] 60 mm Customisable cable drop up to 10m [ info. **SPECIFICATIONS.**] GU10 / 220-240VAC / IP20 145 mm Max 31 x 9W LED GU10 bulb Bulbs sold separately