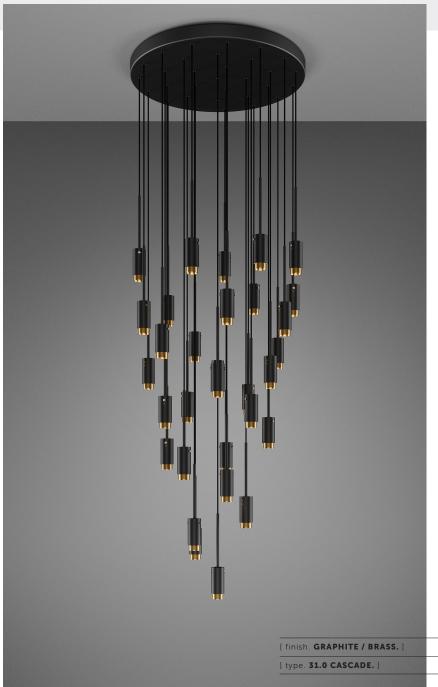

#### [ info. ${f OPTIONAL}$ SUSPENDED KIT. ]

1x ceiling rose 247mm

3x tensile cable (max length 2000mm)

798 mm [ type. **31.0 CASCADE.** ] [ info. MEASUREMENTS.] 60 mm Customisable cable drop up to 10m [ info. **SPECIFICATIONS.**] GU10 / 220-240VAC / IP20 145 mm Max 31 x 9W LED GU10 bulb Bulbs sold separately