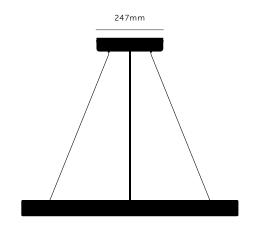

#### [ info. ${f OPTIONAL}$ SUSPENDED KIT. ]

1x ceiling rose 247mm

3x tensile cable (max length 2000mm)

598 mm [ type. **19.0 CASCADE.** ] [ info. MEASUREMENTS.] 60 mm Customisable cable drop up to 10m [ info. **SPECIFICATIONS.**] GU10 / 220-240VAC / IP20 145 mm Max 19 x 9W LED GU10 bulb Bulbs sold separately

#### [ info. ${f OPTIONAL}$ SUSPENDED KIT. ]

1x ceiling rose 247mm

3x tensile cable (max length 2000mm)

798 mm [ type. **31.0 CASCADE.** ] [ info. MEASUREMENTS.] 60 mm Customisable cable drop up to 10m [ info. **SPECIFICATIONS.**] GU10 / 220-240VAC / IP20 145 mm Max 31 x 9W LED GU10 bulb Bulbs sold separately

#### [ info. ${f OPTIONAL}$ SUSPENDED KIT. ]

1x ceiling rose 247mm

3x tensile cable (max length 2000mm)