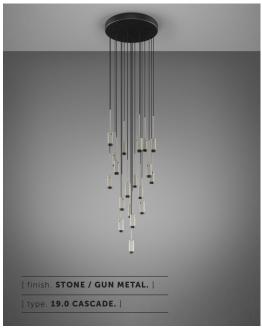

#### [ info. ${f OPTIONAL}$ SUSPENDED KIT. ]

1x ceiling rose 247mm

3x tensile cable (max length 2000mm)

598 mm [ type. **19.0 CASCADE.** ] [ info. MEASUREMENTS.] 60 mm Customisable cable drop up to 10m [ info. **SPECIFICATIONS.**] GU10 / 220-240VAC / IP20 145 mm Max 19 x 9W LED GU10 bulb Bulbs sold separately