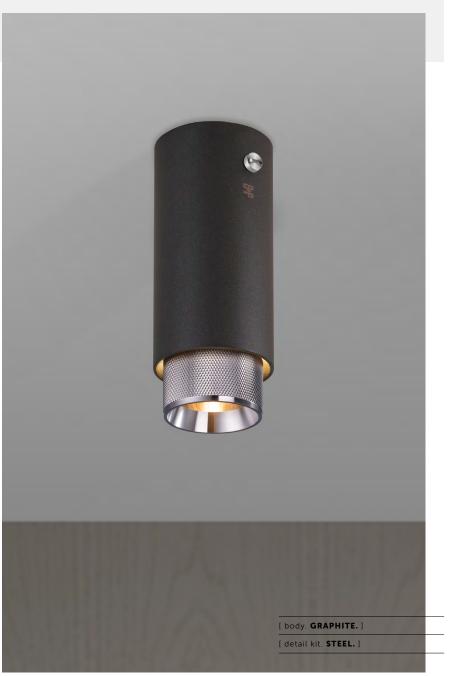

# EXHAUST / SURFACE / GRAPHITE / CROSS

[ type. FIXED SPOTLIGHT. ]
[ knurl. CROSS. ]
[ detail. COIN SCREW. ]
[ region. ROW. ]

A surface mounted, fixed spotlight with a powder coated metal body and solid metal detailing. The spotlight features our signature cross-knurl baffle and coin screws, both made from solid metal. The baffle captures light and creates a delicate metallic glow, while a honeycomb filter emits a precise, non-glare, directional spotlight. This spotlight fits a GU10 bulb.

#### [ info. FINISH & SKU NUMBERS. ]

[ body. FINISH. ] [sku.] Graphite RBB-17699 Stone RBB-21700 [ detail kit. FINISH. ] [sku.] Steel UEDK-073523 Brass UEDK-053522 Smoked Bronze UEDK-453524 Black UEDK-023534