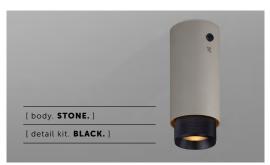

# EXHAUST / SURFACE / STONE / CROSS

[ type. FIXED SPOTLIGHT. ]
[ knurl. CROSS. ]
[ detail. COIN SCREW. ]
[ region. ROW. ]

A surface mounted, fixed spotlight with a powder coated metal body and solid metal detailing. The spotlight features our signature cross-knurl baffle and coin screws, both made from solid metal. The baffle captures light and creates a delicate metallic glow, while a honeycomb filter emits a precise, non-glare, directional spotlight. This spotlight fits a GU10 bulb.

#### [ info. FINISH & SKU NUMBERS. ]

[ body. FINISH. ] [sku.] Graphite RBB-17699 Stone RBB-21700 [ detail kit. FINISH. ] [sku.] Steel UEDK-073523 Brass UEDK-053522 Smoked Bronze UEDK-453524 Black UEDK-023534