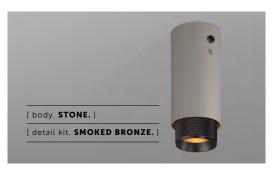

# EXHAUST / SURFACE / STONE / CROSS

[ type. FIXED SPOTLIGHT. ]
[ knurl. CROSS. ]
[ detail. COIN SCREW. ]
[ region. ROW. ]

A surface mounted, fixed spotlight with a powder coated metal body and solid metal detailing. The spotlight features our signature cross-knurl baffle and coin screws, both made from solid metal. The baffle captures light and creates a delicate metallic glow, while a honeycomb filter emits a precise, non-glare, directional spotlight. This spotlight fits a GU10 bulb.

#### [ info. FINISH & SKU NUMBERS. ]

[ body. FINISH. ] [sku.] Graphite RBB-17699 Stone RBB-21700 [ detail kit. FINISH. ] [sku.] Steel UEDK-073523 Brass UEDK-053522 Smoked Bronze UEDK-453524 Black UEDK-023534