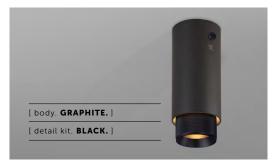

# EXHAUST / SURFACE / GRAPHITE / CROSS

[ type. FIXED SPOTLIGHT. ]
[ knurl. CROSS. ]
[ detail. COIN SCREW. ]
[ region. ROW. ]

A surface mounted, fixed spotlight with a powder coated metal body and solid metal detailing. The spotlight features our signature cross-knurl baffle and coin screws, both made from solid metal. The baffle captures light and creates a delicate metallic glow, while a honeycomb filter emits a precise, non-glare, directional spotlight. This spotlight fits a GU10 bulb.

#### [ info. FINISH & SKU NUMBERS. ]

[ body. FINISH. ] [sku.] Graphite RBB-17699 Stone RBB-21700 [ detail kit. FINISH. ] [sku.] Steel UEDK-073523 Brass UEDK-053522 Smoked Bronze UEDK-453524 Black UEDK-023534