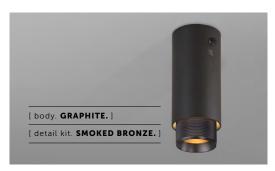

# EXHAUST / SURFACE / GRAPHITE / CROSS

[ type. FIXED SPOTLIGHT. ]
[ knurl. CROSS. ]
[ detail. COIN SCREW. ]
[ region. ROW. ]

A surface mounted, fixed spotlight with a powder coated metal body and solid metal detailing. The spotlight features our signature cross-knurl baffle and coin screws, both made from solid metal. The baffle captures light and creates a delicate metallic glow, while a honeycomb filter emits a precise, non-glare, directional spotlight. This spotlight fits a GU10 bulb.

#### [ info. FINISH & SKU NUMBERS. ]

[ body. FINISH. ] [sku.] Graphite RBB-17699 Stone RBB-21700 [ detail kit. FINISH. ] [sku.] Steel UEDK-073523 Brass UEDK-053522 Smoked Bronze UEDK-453524 Black UEDK-023534