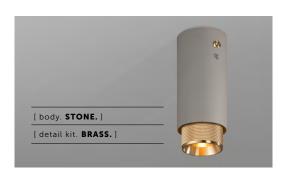

# EXHAUST / SURFACE / STONE / CROSS

[ type. FIXED SPOTLIGHT. ]
[ knurl. CROSS. ]
[ detail. COIN SCREW. ]
[ region. ROW. ]

A surface mounted, fixed spotlight with a powder coated metal body and solid metal detailing. The spotlight features our signature cross-knurl baffle and coin screws, both made from solid metal. The baffle captures light and creates a delicate metallic glow, while a honeycomb filter emits a precise, non-glare, directional spotlight. This spotlight fits a GU10 bulb.

#### [ info. FINISH & SKU NUMBERS. ]

[ body. FINISH. ] [sku.] Graphite RBB-17699 Stone RBB-21700 [ detail kit. FINISH. ] [sku.] Steel UEDK-073523 Brass UEDK-053522 Smoked Bronze UEDK-453524 Black UEDK-023534