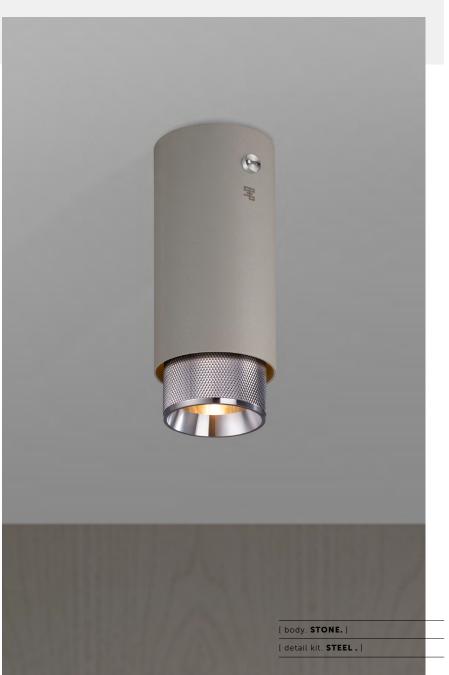

# EXHAUST / SURFACE / STONE / CROSS

[ type. FIXED SPOTLIGHT. ]
[ knurl. CROSS. ]
[ detail. COIN SCREW. ]
[ region. ROW. ]

A surface mounted, fixed spotlight with a powder coated metal body and solid metal detailing. The spotlight features our signature cross-knurl baffle and coin screws, both made from solid metal. The baffle captures light and creates a delicate metallic glow, while a honeycomb filter emits a precise, non-glare, directional spotlight. This spotlight fits a GU10 bulb.

#### [ info. FINISH & SKU NUMBERS. ]

[ body. FINISH. ] [sku.] Graphite RBB-17699 Stone RBB-21700 [ detail kit. FINISH. ] [sku.] Steel UEDK-073523 Brass UEDK-053522 Smoked Bronze UEDK-453524 Black UEDK-023534