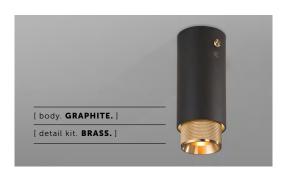

# EXHAUST / SURFACE / GRAPHITE / CROSS

[ type. FIXED SPOTLIGHT. ]
[ knurl. CROSS. ]
[ detail. COIN SCREW. ]
[ region. ROW. ]

A surface mounted, fixed spotlight with a powder coated metal body and solid metal detailing. The spotlight features our signature cross-knurl baffle and coin screws, both made from solid metal. The baffle captures light and creates a delicate metallic glow, while a honeycomb filter emits a precise, non-glare, directional spotlight. This spotlight fits a GU10 bulb.

#### [ info. FINISH & SKU NUMBERS. ]

[ body. FINISH. ] [sku.] Graphite RBB-17699 Stone RBB-21700 [ detail kit. FINISH. ] [sku.] Steel UEDK-073523 Brass UEDK-053522 Smoked Bronze UEDK-453524 Black UEDK-023534