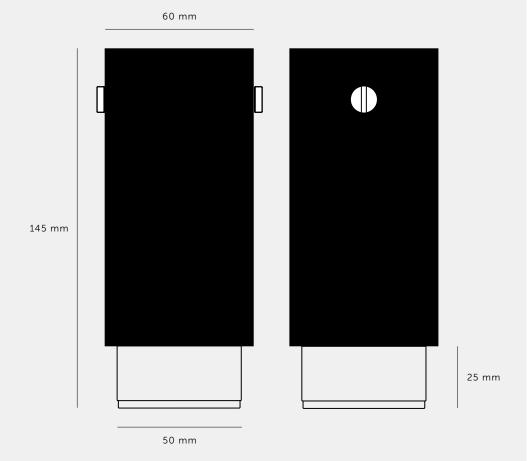

BUSTERANDPUNCH.COM [ end. ORDINARY. ]

[ type. FIXED SPOTLIGHT. ]
[ knurl. CROSS. ]
[ info. MEASUREMENTS. ]

[ info. SPECIFICATIONS. ]

Fixed spotlight

GU10 / 200-240VAC / IP20

Max 1 x 9W LED GU10 bulb

### \*Bulb sold separately

CB certified / Class 1