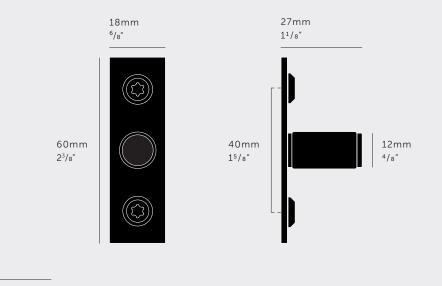

# [ type. HARDWARE. ]

[ info. MEASUREMENTS. ]

## [ info. SPECIFICATIONS. ]

Front Fixing

\* Fits doors & draws of:

min 16mm.or 5/8"\*

| [ info. FINISH & SKU NUMBERS. ] |           |           |
|---------------------------------|-----------|-----------|
| [finish.]                       | [ UK. ]   | [US.]     |
| Steel                           | GFK-07320 | NFK-07365 |
| 🏀 Brass                         | GFK-05321 | NFK-0536  |
| 🌍 Burnt Steel                   | GFK-36439 | NFK-36449 |
| Gun Metal                       | GFK-35324 | NFK-35369 |
| Black                           | GFK-02323 | NFK-0236  |
|                                 |           |           |