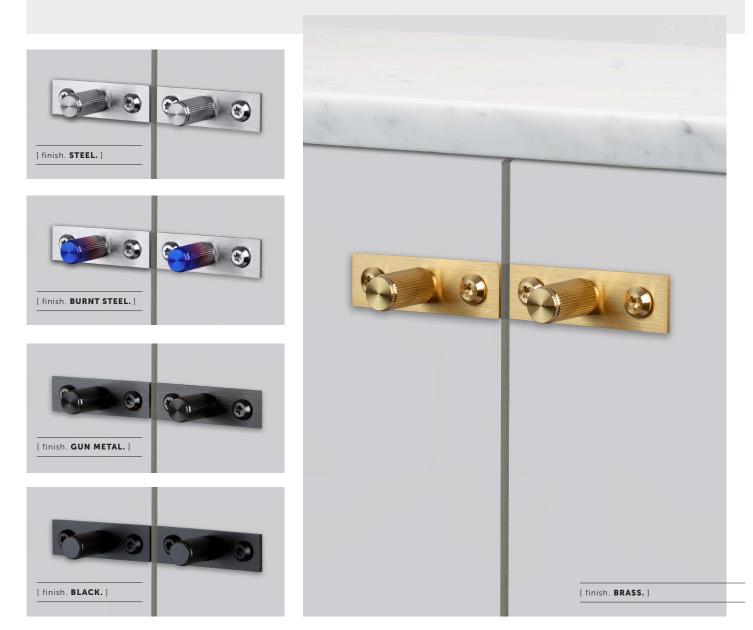

# FURNITURE KNOB / PLATE / LINEAR

| [ type. HARDWARE. ]     |  |
|-------------------------|--|
| [ knurl. LINEAR. ]      |  |
| [ detail. TORX SCREW. ] |  |

A pair of furniture knobs made from solid metal. These knobs feature our elegant, diamond-cut, linear-knurl pattern and are refined by hand. Comes complete with machined backplates made from solid metal and finished with torx screws. Works great on cabinet doors, cupboards, kitchen units and just about anything that can open. Available in five metal finishes: steel, brass, burnt steel, gun metal and black.

## [ info. SPECIFICATIONS. ]

Front Fixing

\* Fits doors & draws of:

min 16mm.or 5/8"\*

| [ info. FINISH & SKU NUMBERS. ] |           |           |
|---------------------------------|-----------|-----------|
| [finish.]                       | [ UK. ]   | [US.]     |
| Steel                           | GFK-07320 | NFK-07365 |
| 🏀 Brass                         | GFK-05321 | NFK-0536  |
| 🌍 Burnt Steel                   | GFK-36439 | NFK-36449 |
| Gun Metal                       | GFK-35324 | NFK-35369 |
| Black                           | GFK-02323 | NFK-0236  |
|                                 |           |           |