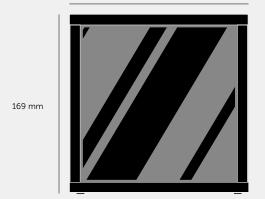

\*This light can be mounted on a wall or ceiling.

169 mm

210 mm

\*This light can be mounted on a wall or ceiling.