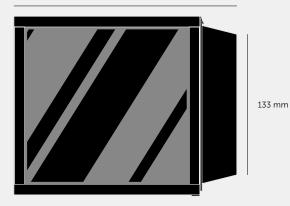

\*This light can be mounted on a wall or ceiling.

169 mm

210 mm

\*This light can be mounted on a wall or ceiling.