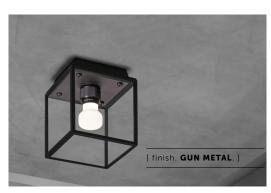

# CAGED WET / SMALL

[ process. PRECISION WELDING. ]

[ range. **LIGHTING.** ]

[ born. LONDON. ]

A luminaire\* made from a matt black metal and glass cage, complete with a cast metal back panel. It features a solid metal, cross knurled, lamp holder with our signature coin screws. IP44 rated and suitable for for interior, exterior and bathroom use. Available in steel, brass and gun metal finishes.

# [ info. FINISH & SKU NUMBERS. ]

[finish.] [ ROW. ] Steel RCA-02680 Brass RCA-14679 🌑 Gun Metal RCA-02681