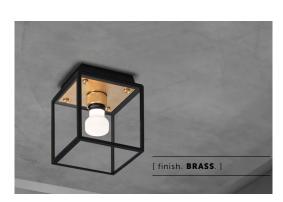

# CAGED WET / SMALL

[ process. PRECISION WELDING. ]

[ range. **LIGHTING.** ]

[ born. LONDON. ]

A luminaire\* made from a matt black metal and glass cage, complete with a cast metal back panel. It features a solid metal, cross knurled, lamp holder with our signature coin screws. IP44 rated and suitable for for interior, exterior and bathroom use. Available in steel, brass and gun metal finishes.

# [ info. FINISH & SKU NUMBERS. ]

[finish.] [ ROW. ] Steel RCA-02680 Brass RCA-14679 🌑 Gun Metal RCA-02681