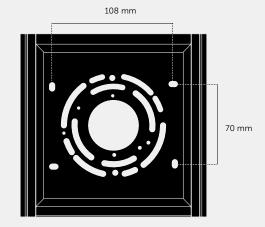

# [ info. SPECIFICATIONS. ]

Ceiling surface light.

Matt black metal and glass cage.

E27 / 200-240V / IP44\*

\*Protected against water splashed from all directions, with limited ingress. In some cases, moisture may get into the cage but will evaporate after a short time through drainage holes.