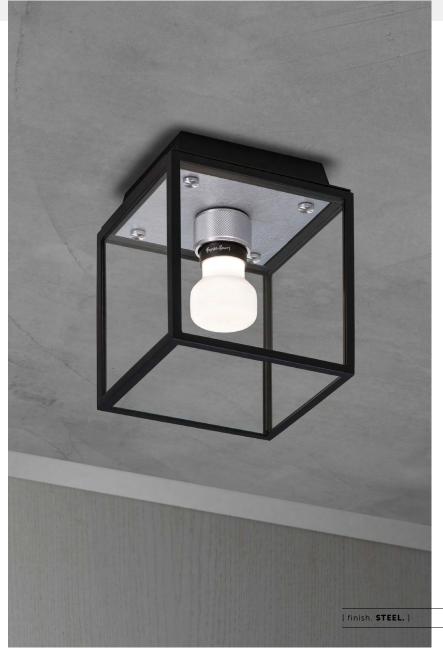

# CAGED WET / SMALL

[ process. PRECISION WELDING. ]

[ range. **LIGHTING.** ]

[ born. LONDON. ]

A luminaire\* made from a matt black metal and glass cage, complete with a cast metal back panel. It features a solid metal, cross knurled, lamp holder with our signature coin screws. IP44 rated and suitable for for interior, exterior and bathroom use. Available in steel, brass and gun metal finishes.

# [ info. SPECIFICATIONS. ]

Ceiling surface light.

Matt black metal and glass cage.

E27 / 200-240V / IP44\*

\*Protected against water splashed from all directions, with limited ingress. In some cases, moisture may get into the cage but will evaporate after a short time through drainage holes.

# [ info. FINISH & SKU NUMBERS. ]

[finish.] [ ROW. ] Steel RCA-02680 Brass RCA-14679 🌑 Gun Metal RCA-02681