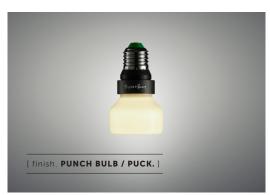

[ type. PUNCH BULB / PUCK. ]

[ info. MEASUREMENTS. ]

# [ info. SPECIFICATIONS. ]

A small puck-shaped LED light bulb, finished with an opal glass shell to give a uniform warm-white light. This bulb consumes just 1/50th the energy of traditional bulbs and fits in any E27 screw light fitting.

Power: 5W Type: Dimmable LED Screw fitting: E27 Supply: 220-240 VAC~ Expected Life: 30 000 hrs

Lumen: max 250

CRI: 80

For indoor use only.