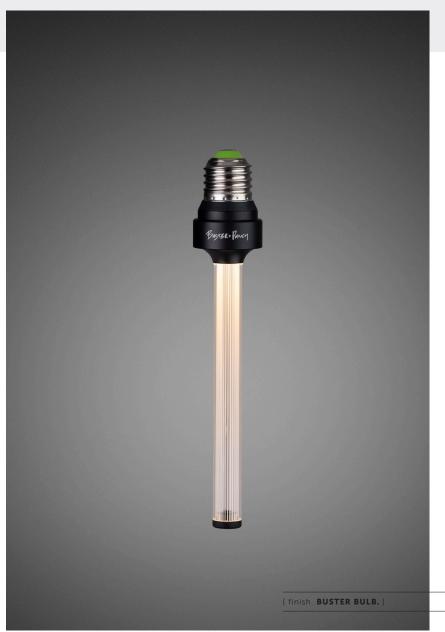

## FORKED BULBS

[ type. **SPARES.** ]

[ detail. FORKED. ]

[ region. **UK + EUROPE + AUSTRALIA.** ]

Replacement bulbs for our Forked range of lights.

跚

[ type. BUSTER BULB / FORKED.]

[ info. MEASUREMENTS. ]

[ info. SPECIFICATIONS. ]

A dimmable Buster + Punch LED bulb for use with Forked Ceiling or Pendant + Shade only combinations. Finished with a polycarbonate shell for a uniform warmwhite light. Energy efficient.

Power: 5W

Type: Dimmable LED / 2700K

Screw fitting: E27 Supply: 220-240VAC~ Expected life: 25000 hours

Lumen : 380 max

CRI 80

For indoor use only