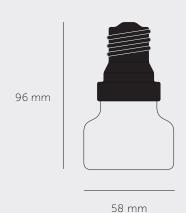

## FORKED BULBS

[ type. **SPARES.** ]

[ detail. FORKED. ]

[ region. **UK + EUROPE + AUSTRALIA.** ]

Replacement bulbs for our Forked range of lights.

跚

[ type. BUSTER BULB / FORKED.]

[ info. MEASUREMENTS. ]