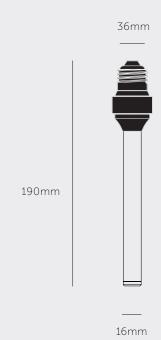

## FORKED BULBS

[ type. **SPARES.** ]

[ detail. FORKED. ]

[ region. **UK + EUROPE + AUSTRALIA.** ]

Replacement bulbs for our Forked range of lights.

跚

[ type. BUSTER BULB / FORKED.]

[ info. MEASUREMENTS. ]