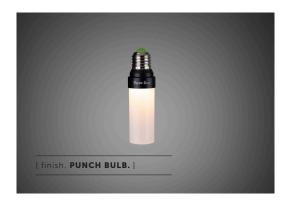

[ type. PUNCH BULB / FORKED.]

[ info. MEASUREMENTS. ]

### [ info. SPECIFICATIONS. ]

A dimmable Buster + Punch designer LED bulb for use with Forked Ceiling or Pendant combinations that include a Forked Globe. Energy efficient.

Power: 5W

Type: Dimmable LED / 2700K

Screw fitting: E27 Supply: 220-240VAC~ Expected life: 25000 hours

Lumen : 500 max

CRI 80

For indoor use only

36mm 1.4"