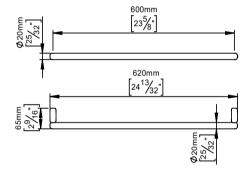

## **Bjarke Ingels Group** collection

Product

600x65x20mm, bush, satin stainless steel AISI

Tender text

Bjarke Ingels Group collection, pebble, pull handle, 600mm, bush in satin finished AISI 304

stainless steel. 20-year warranty.

Product specification Dimensions: 620x65x20mm

Diameter: Ø20mm

Material: stainless steel AISI 304 Surface finish: satin grain 320

20-year warranty (5 years for coated items)

Spare parts/ accessories

Mounting