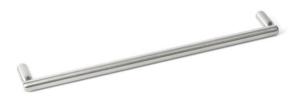

## Pebble pull handle

## **Bjarke Ingels Group** collection

Product

600x65x20mm, bush, satin stainless steel AISI

Tender text

Bjarke Ingels Group collection, pebble, pull handle, 600mm, bush in satin finished AISI 304

stainless steel. 20-year warranty.

Product specification Dimensions: 620x65x20mm

Diameter: Ø20mm

Material: stainless steel AISI 304 Surface finish: satin grain 320

20-year warranty (5 years for coated items)

Spare parts/ accessories

Mounting