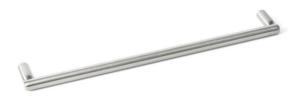

## Pebble pull handle

## **Bjarke Ingels Group** collection

Product

450x65x20mm, bush, satin stainless steel AISI

Tender text

Bjarke Ingels Group collection, pebble, pull handle, 450mm, bush in satin finished AISI 304

stainless steel. 20-year warranty.