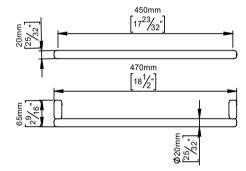

## **Bjarke Ingels Group** collection

Product

450x65x20mm, bush, satin stainless steel AISI

Tender text

Bjarke Ingels Group collection, pebble, pull handle, 450mm, bush in satin finished AISI 304

stainless steel. 20-year warranty.

Product specification Dimensions: 470x65x20mm

Diameter: Ø20mm

Material: stainless steel AISI 304 Surface finish: satin grain 320

20-year warranty (5 years for coated items)

Charcoal

Copper

Spare parts/ accessories