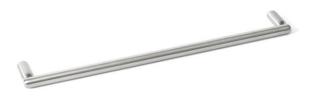

## Pebble pull handle

## **Bjarke Ingels Group** collection

Product

600x65x20mm, thread, satin stainless steel AISI

Tender text

Bjarke Ingels Group collection, pebble, pull handle, 600mm, thread in satin finished AISI 304 stainless