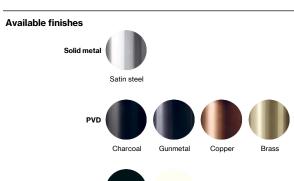

steel. 20-year warranty.

Product specification Dimensions: 620x65x20mm Diameter: Ø20mm Material: stainless steel AISI 304 Surface finish: satin grain 320

20-year warranty (5 years for coated items)

Super matt