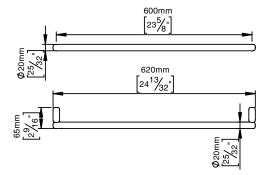

## **Bjarke Ingels Group** collection

Product

600x65x20mm, thread, satin stainless steel AISI

Tender text

Bjarke Ingels Group collection, pebble, pull handle, 600mm, thread in satin finished AISI 304 stainless

steel. 20-year warranty.

Product specification Dimensions: 620x65x20mm Diameter: Ø20mm Material: stainless steel AISI 304 Surface finish: satin grain 320

20-year warranty (5 years for coated items)

Super matt