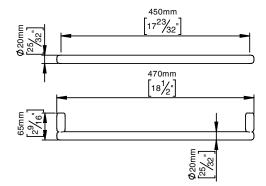

## **Bjarke Ingels Group** collection

Product

450x65x20mm, thread, satin stainless steel AISI

Tender text

Bjarke Ingels Group collection, pebble, pull handle, 450mm, thread in satin finished AISI 304 stainless

steel. 20-year warranty.

Product specification Dimensions: 470x65x20mm Diameter: Ø20mm Material: stainless steel AISI 304 Surface finish: satin grain 320

20-year warranty (5 years for coated items)