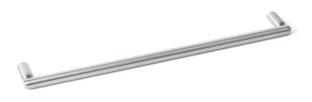

## Pebble pull handle

## **Bjarke Ingels Group** collection

Product

450x65x20mm, thread, satin stainless steel AISI

Tender text

Bjarke Ingels Group collection, pebble, pull handle, 450mm, thread in satin finished AISI 304 stainless

steel. 20-year warranty.

Product specification Dimensions: 470x65x20mm Diameter: Ø20mm Material: stainless steel AISI 304 Surface finish: satin grain 320

20-year warranty (5 years for coated items)