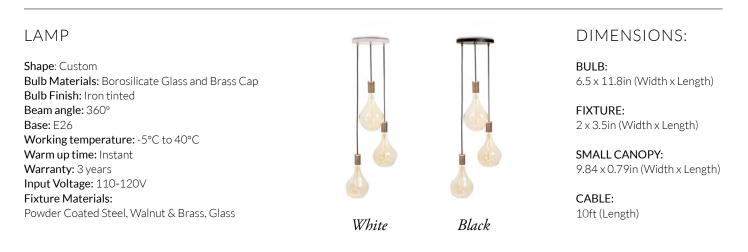

## WHITE / BLACK FINISH

# WALNUT TRIPLE PENDANT WITH VORONOI II (US)

The Walnut Triple Pendant by Tala is a stylish lighting system for a variety of interior settings.

Housed in a powder coated steel frame in either white or black finish with three fitted brass grips, three Oak pendants hang at differing lengths for maximum effect. Paired with the sculptural Voronoi II LED bulb.