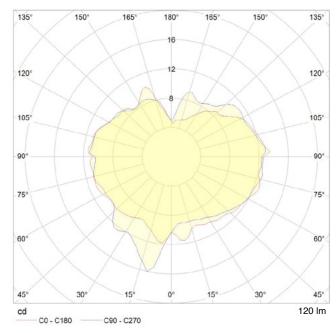

hang at differing lengths for maximum effect. Paired with the sculptural Voronoi II LED bulb.



### PERFORMANCE (PER BULB)

| CRI (colour rendering index)   | 95        |
|--------------------------------|-----------|
| Lamp lumen output              | 120lm     |
| Flicker                        | <5%       |
| Lumens per circuit watt (LM/W) | 40lm/W    |
| Lifetime (TM-21) (hours)       | 15,000hrs |
| Colour Temperature             | 2200K     |
| Power factor                   | 0.9       |

### DIMMING

Dimmable: Yes, in-line dimmer included. Dimming type: Trailing edge

 SKU CODES:
 WHITE (US): CP-WHT-SET-TRI-WP-02-US
 IES/LDT FILE:

 BLACK (US): CP-BLK-SET-TRI-WP-02-US
 Available upon request.

 EAN CODES:
 WHITE (US): 5060400158058

 BLACK (US): 5060400158096

### POLAR DIAGRAM





#### us.tala.co.uk | hello@tala.co.uk

Specification subject to change without notice. Refer to our website for the most recent product documentation.