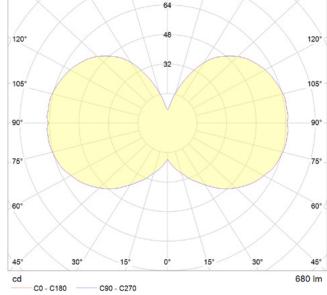

#### POLAR DIAGRAM 150

165

135

### PERFORMANCE (PER BULB)

| CRI (colour rendering index)   | 95            |
|--------------------------------|---------------|
| Lamp lumen output              | 680lm         |
| Flicker                        | <5%           |
| Lumens per circuit watt (LM/W) | 85lm/W        |
| Lifetime (TM-21) (hours)       | 15,000hrs     |
| Colour Temperature             | 2000K - 2800K |
| Power factor                   | 0.8           |