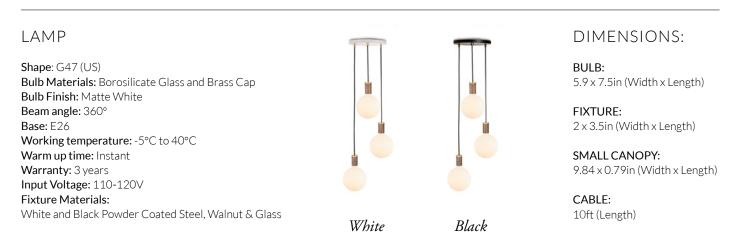

# WALNUT TRIPLE PENDANT WITH SPHERE IV (US)

The Walnut Triple Pendant by Tala is a stylish lighting system for a variety of interior settings.

Housed in a powder coated steel frame in either white or black finish with three fitted brass grips, three Walnut pendants hang at differing lengths for maximum effect. Paired with the Sphere IV LED bulb, complete with Dim to Warm technology.

### PERFORMANCE (PER BULB)

| CRI (colour rendering index)   | 95            |
|--------------------------------|---------------|
| Lamp lumen output              | 680lm         |
| Flicker                        | <5%           |
| Lumens per circuit watt (LM/W) | 85lm/W        |
| Lifetime (TM-21) (hours)       | 15,000hrs     |
| Colour Temperature             | 2000K - 2800K |
| Power factor                   | 0.8           |