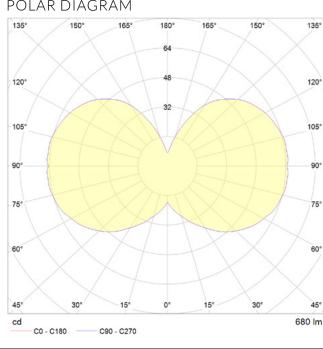

## POLAR DIAGRAM

CANOPY:

IP20

#### PERFORMANCE (PER BULB)

| CRI (colour rendering index)   | 95            |
|--------------------------------|---------------|
| Lamp lumen output              | 680lm         |
| Flicker                        | <5%           |
| Lumens per circuit watt (LM/W) | 85lm/W        |
| Lifetime (TM-21) (hours)       | 15,000hrs     |
| Colour Temperature             | 2000K - 2800K |
| Power factor                   | 0.8           |