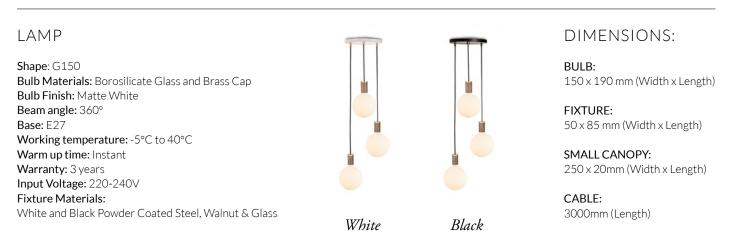

# WALNUT TRIPLE PENDANT WITH SPHERE IV (UK-EU)

The Walnut Triple Pendant by Tala is a stylish lighting system for a variety of interior settings.

Housed in a powder coated steel frame in either white or black finish with three fitted brass grips, three Walnut pendants hang at differing lengths for maximum effect. Paired with the Sphere IV LED bulb, complete with Dim to Warm technology.

## WHITE / BLACK FINISH