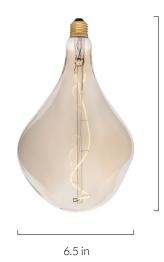

# 3 WATT | 150 LUMENS | 2200K

Decorative LED filament lamp made of mouth-blown glass. This lamp uses 3 Watts of power and achieves 150 Lumens at a CRI of 95. It has an IP54 rating.

### LAMP

Shape: Custom

Materials: Brass cap, mouth-blown glass

Finish: Iron tinted Beam angle: 360' Base: E26 Weight: 0.639 lbs

Working temperature: -5C to 40C

Warm up time: Instant Warranty: 3 years Input Voltage: 110-120V