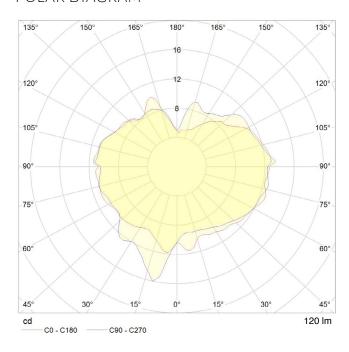

utput                  | 150    |
| Luminaire circuits per watt (LM/W) | 40     |
| Lifetime (TM-21) (hours)           | 15,000 |
| Colour Temperature                 | 2200K  |
| Power factor                       | 0.9    |

### **PERFORMANCE**

| Citi (colodi relidering index)     | , 3    |
|------------------------------------|--------|
| Lamp lumen output                  | 150    |
| Luminaire circuits per watt (LM/W) | 40     |
| Lifetime (TM-21) (hours)           | 15,000 |
| Colour Temperature                 | 2200K  |
| Power factor                       | 0.9    |

## DIMMING

Dimmable: Yes

Dimming type: Trailing edge

Recommended US Dimmer: Lutron - Diva DVELV-300P-XX

(X denotes faceplate color)

A full list of compatible dimmers is available on request.

## POLAR DIAGRAM



## **OUTER CARTON**

Pc/Ctn: 4

Gross weight: 12.13lbs Length: 24.8in Width: 15.8in Height: 15.0in

IES/LDT FILE

Available upon request.

EAN UK: 50604001512131