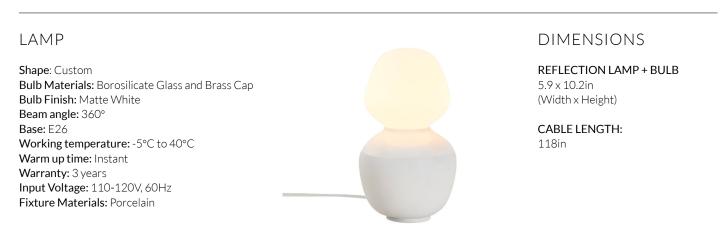

## REFLECTION ENNO TABLE LAMP (US)



tala

A collaboration with acclaimed New York designer, David Weeks, the Reflection Table Lamps offer playful takes on some of Tala's most celebrated light bulb designs.

Crafted by hand using premium porcelain, the artisanal nature of the products means each piece is unique in texture, color and shape, with no two pieces alike. Any variations or differences in their final form owes to these processes and should not be considered a defect.



## PERFORMANCE

| CRI (colour rendering index)   | 95        |
|--------------------------------|-----------|
| Lamp lumen output              | 540lm     |
| Flicker                        | <5%       |
| Lumens per circuit watt (LM/W) | 90lm/W    |
| Lifetime (TM-21) (hours)       | 30,000hrs |
| Colour Temperature             | 2700K     |
| Power factor                   | 0.9       |

## DIMMING

FAN CODE:

Dimmable: Yes, in-line dimmer included. Dimming type: Trailing edge Dimming style: Smooth, silent dimming from 100%-0%

SKU CODE: DWS-ENNO-TBL-01-US

5060400158560

IES/LDT FILE: Available upon request.

## 135 150 165 180° 165° 150° 135° 50 40 120° 120 30 20 105 105° 90° 90° 75° 75° 60° 60° 0 45 30 15 15 30 45° 540 lm cd C0 - C180 C90 - C270

POLAR DIAGRAM (BULB)





us.tala.co