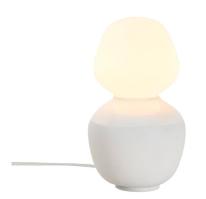

# REFLECTION ENNO TABLE LAMP (EU/UK)

DAVID WEEKS FOR TALA

A collaboration with acclaimed New York designer, David Weeks, the Reflection Table Lamps offer playful takes on some of Tala's most celebrated light bulb designs.

Crafted by hand using premium porcelain, the artisanal nature of the products means each piece is unique in texture, color and shape, with no two pieces alike. Any variations or differences in their final form owes to these processes and should not be considered a defect.

## LAMP

Shape: Custom

Bulb Materials: Borosilicate Glass and Brass Cap

Bulb Finish: Matte White Beam angle: 360° Base: E27

Working temperature: -5°C to 40°C

Warm up time: Instant Warranty: 3 years

Input Voltage: 220-240V, 50Hz Fixture Materials: Porcelain

# DIMENSIONS

**REFLECTION LAMP + BULB** 

150 x 260cm (Width x Height)

**CABLE LENGTH:** 

300cm