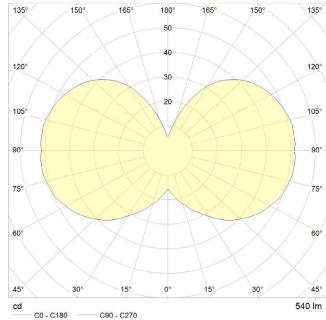

### PERFORMANCE

| CRI (colour rendering index)   | 95        |
|--------------------------------|-----------|
| Lamp lumen output              | 540lm     |
| Flicker                        | <5%       |
| Lumens per circuit watt (LM/W) | 90lm/W    |
| Lifetime (TM-21) (hours)       | 30,000hrs |
| Colour Temperature             | 2700K     |
| Power factor                   | 0.9       |

# DIMMING

Dimmable: Yes, in-line dimmer included.

Dimming type: Trailing edge

Dimming style: Smooth, silent dimming from 100%-0%

POLAR DIAGRAM (BULB)

SKU CODES: EU: DWS-ENNO-TBL-01-EU

UK: DWS-ENNO-TBL-01-UK