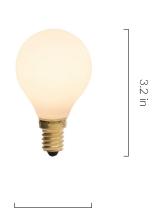

LAMP

Shape: G14

Materials: Brass cap, matte white glass

Finish: Matte porcelain Beam angle: 360' Base: E12 Weight: 0.033 lbs

Working temperature: -5C to 40C

Warm up time: Instant Warranty: 3 years Input Voltage: 110V-120V