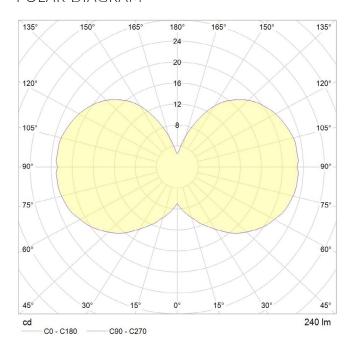

control: We use up to 8 LED filaments in our lamps. This, together with a thicker phosphor coating, reduces and controls glare, resulting in an even, more comfortable light.



1.8 in

**BEST PAIRED WITH** 

1. All E14 fixtures

## PERFORMANCE

| CRI (colour rendering index)       | 95     |
|------------------------------------|--------|
| Lamp lumen output                  | 240    |
| Luminaire circuits per watt (LM/W) | 80     |
| Lifetime (TM-21) (hours)           | 30,000 |
| Colour Temperature                 | 2700K  |
| Power factor                       | 0.9    |

### DIMMING

Dimmable: Yes

Dimming type: Trailing edge

Recommended US Dimmer: Lutron - Diva DVELV-300P-XX

(X denotes faceplate color)

A full list of compatible dimmers is available on request.

#### POLAR DIAGRAM



#### **OUTER CARTON**

Pc/ Ctn: 100

Gross weight: 7.05lbs Length: 20.5in Width: 11.0in

Height: 7.9in

#### IES/LDT FILE

Available upon request.

EAN US: 5060400150250