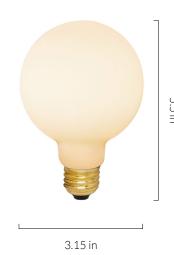

# 6 WATT | 540 LUMENS | 2700K

Individually sandblasted, smooth dimmable LED filament lamp made of mouth-blown glass.

This lamp uses 6 Watts of power and achieves 540 Lumens at a CRI of 95. It has an IP54 rating.

### LAMP

Shape: G25

Materials: Brass cap, matte white glass

Finish: Matte porcelain Beam angle: 360' Base: E26 Weight: 0.152 lbs

Working temperature: -5C to 40C

Warm up time: Instant Warranty: 3 years Input Voltage: 110V-120V