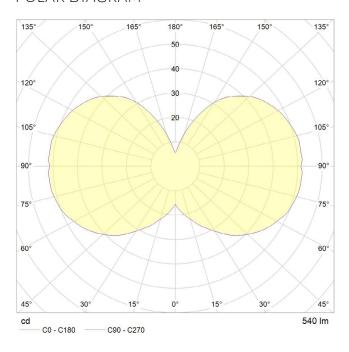

## POLAR DIAGRAM

A full list of compatible dimmers is available on request.

# 6 WATT | 540 LUMENS | 2700K

Individually sandblasted, smooth dimmable LED filament lamp made of mouth-blown glass.

This lamp uses 6 Watts of power and achieves 540 Lumens at a CRI of 95. It has an IP54 rating.