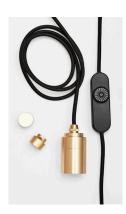

## PLUG-IN PENDANT (US)

The Plug-in Pendant by Tala is a portable light feature that is easy on the eye and effortless to install. Complete with extra-long cable, stylish wall and ceiling nodes and in-line dimmer.

## **FIXTURE**

Type: Plug in Pendant Materials: Brass Finish: High sheen Lampholder: E26

Working temperature: -5°C to 40°C

Warranty: 3 years Input Voltage: 110-120V Luminaire: Class II Max LED Wattage: 20W

## **DIMENSIONS:**

PENDANT: 1.57 x 2.56in (Width x Length)

CORD - PENDANT TO DIMMER: 13.12ft (Length)

CORD - DIMMER TO PLUG:

6.57ft (Length)

## DIMMING

Dimmable: Yes, in-line dimmer included.

Dimming type: Trailing edge

SKU CODE: BRAS-PAP-01-US

EAN CODE: 5060400158829

IP20