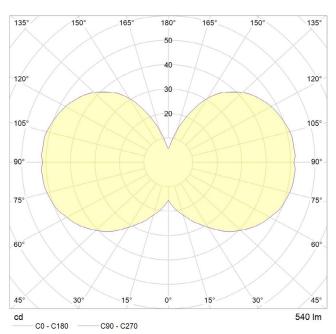

## POLAR DIAGRAM

## PERFORMANCE

| CRI (colour rendering index)       | 95     |
|------------------------------------|--------|
| Lamp lumen output                  | 540    |
| Luminaire circuits per watt (LM/W) | 90     |
| Lifetime (TM-21) (hours)           | 30,000 |
| Colour Temperature                 | 2700K  |
| Power factor                       | 0.9    |