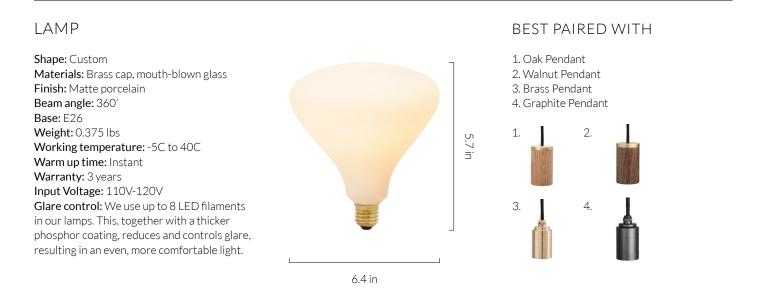

# 6 WATT | 540 LUMENS | 2700K

Smooth dimmable LED filament lamp made of mouth-blown glass. This lamp uses 6 Watts of power and achieves 540 Lumens at a CRI of 95. It has an IP54 rating.