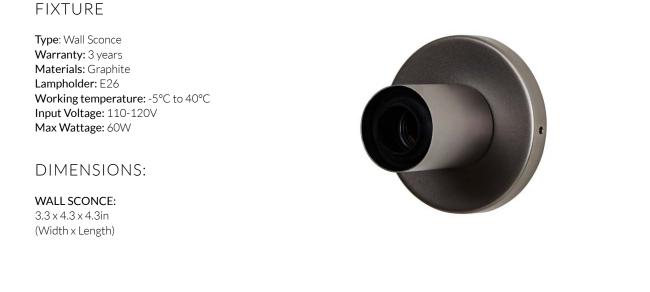

## LOCHAN

Lochan is an inviting, omni-directional wall light from Tala. Suitable for mounting to the wall or ceiling, this decorative light fixture has an IP44 rating, making it ideal for bathrooms, kitchens and outdoor settings. Its modest size and understated form elevate the profile of the light bulb, while the material choice and rugged finish guarantees visual consistency and integrity over many years of use. Suitable for any Tala E26 bulb, this design is best paired with Tala's matte porcelain bulbs: Sphere III and Oval.

| SKU CODE:<br>EAN CODE: | LOCH-GRAP-WL-01-US<br>5060915710062 | IF | D44  | cUUUs | APPROVED |
|------------------------|-------------------------------------|----|------|-------|----------|
|                        |                                     | IF | IP44 | cULus | APPROVED |