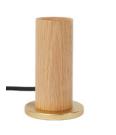

## KNUCKLE TABLE LAMP (US)

This elegant table lamp pairs hand-turned, oak and walnut with a satinbrass base to create a timeless fixture for any interior.

The carefully selected in-line dimmer provides maximum dimming performance to illuminate any Tala light source.

Oak and Walnut with a satin-brass base

and 9.8ft braided cord.

Walnut