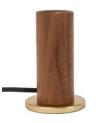

## KNUCKLE TABLE LAMP (US)

This elegant table lamp pairs hand-turned, oak and walnut with a satinbrass base to create a timeless fixture for any interior.

The carefully selected in-line dimmer provides maximum dimming performance to illuminate any Tala light source.

Oak and Walnut with a satin-brass base

and 9.8ft braided cord.

Walnut