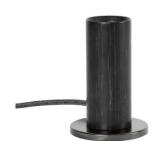

## KNUCKLE TABLE LAMP (UK-EU)

This dark and distinctive table lamp pairs a blackened oak cylinder with a muted gun metal base, creating a unique light feature for any interior.

The carefully selected in-line dimmer provides maximum dimming performance to illuminate any Tala light source.

## **FIXTURE**

Type: Lamp Base: E27

Luminaire Class: ||

Working temperature: -5°C to 40°C

Warranty: 3 years Input Voltage: 220-240V

Dimmable: Yes, in-line dimmer included.

Dimming type: Trailing edge

Materials: Painted Oak

with a polished gun metal base