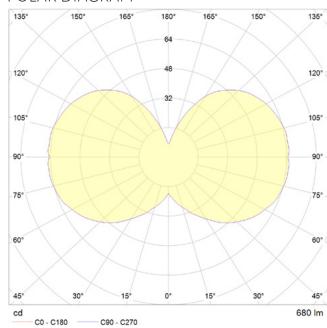

## POLAR DIAGRAM

## PERFORMANCE (PER BULB)

| CRI (colour rendering index)   | 95            |
|--------------------------------|---------------|
| Lamp lumen output              | 680lm         |
| Flicker                        | <5%           |
| Lumens per circuit watt (LM/W) | 85lm/W        |
| Lifetime (TM-21) (hours)       | 15,000hrs     |
| Colour Temperature             | 2000K - 2800K |
| Power factor                   | 0.8           |