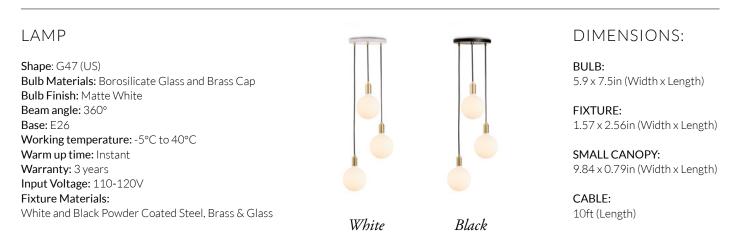

# BRASS TRIPLE PENDANT WITH SPHERE IV (US)

The Brass Triple Pendant by Tala is a stylish lighting system for a variety of interior settings.

Housed in a powder coated steel frame in either white or black finish with three fitted brass grips, three Brass pendants hang at differing lengths for maximum effect. Paired with the Sphere IV LED bulb, complete with Dim to Warm technology.

## PERFORMANCE (PER BULB)

| CRI (colour rendering index)   | 95            |
|--------------------------------|---------------|
| Lamp lumen output              | 680lm         |
| Flicker                        | <5%           |
| Lumens per circuit watt (LM/W) | 85lm/W        |
| Lifetime (TM-21) (hours)       | 15,000hrs     |
| Colour Temperature             | 2000K - 2800K |
| Power factor                   | 0.8           |