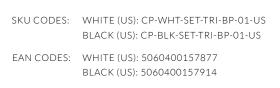

# BRASS TRIPLE PENDANT WITH SPHERE IV (US)

The Brass Triple Pendant by Tala is a stylish lighting system for a variety of interior settings.

Housed in a powder coated steel frame in either white or black finish with three fitted brass grips, three Brass pendants hang at differing lengths for maximum effect. Paired with the Sphere IV LED bulb, complete with Dim to Warm technology.