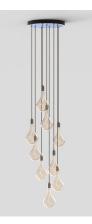

# GRAPHITE NINE PENDANT WITH VORONOI II (UK-EU)

The Graphite Nine Pendant by Tala is an impressive lighting system designed for maximum impact.

Housed in a circular metal canopy in a black finish, a broad Ash wood disc and nine black grips create a practical yet attractive base for nine Graphite pendants to hang at varying lengths. Paired with the iconic Voronoi II LED bulb.