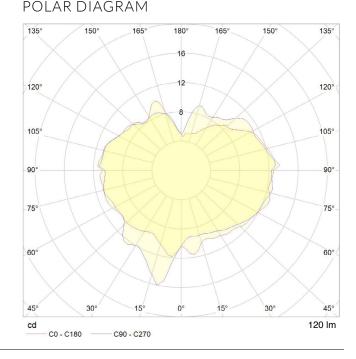

## PERFORMANCE (PER BULB)

| CRI (colour rendering index)   | 95        |
|--------------------------------|-----------|
| Lamp lumen output              | 120lm     |
| Flicker                        | <5%       |
| Lumens per circuit watt (LM/W) | 40lm/W    |
| Lifetime (TM-21) (hours)       | 15,000hrs |
| Colour Temperature             | 2200K     |
| Power factor                   | 0.9       |