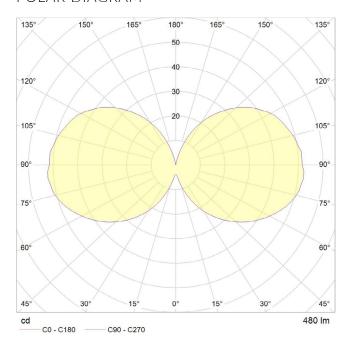

#### POLAR DIAGRAM

#### **PERFORMANCE**

| CRI (colour rendering index)       | 95     |
|------------------------------------|--------|
| Lamp lumen output                  | 480    |
| Luminaire circuits per watt (LM/W) | 80     |
| Lifetime (TM-21) (hours)           | 30,000 |
| Colour Temperature                 | 2500K  |
| Power factor                       | 0.9    |