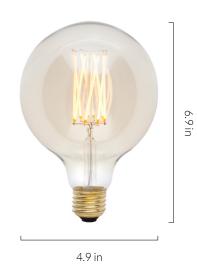

# 6 WATT | 420 LUMENS | 2200K

# Decorative, smooth dimmable LED filament lamp. This lamp uses 6 Watts of power and achieves 420 Lumens at a CRI of 95. It has an IP54 rating.

## LAMP

Shape: G40 Materials: Brass cap, glass Finish: Iron tinted Beam angle: 360' Base: E26 Weight: 0.25 lbs Working temperature: -5C to 40C Warm up time: Instant Warranty: 3 years Input Voltage: 110V-120V Glare control: We use up to 8 LED filaments in our lamps. This, together with a thicker phosphor coating, reduces and controls glare, resulting in an even, more comfortable light.