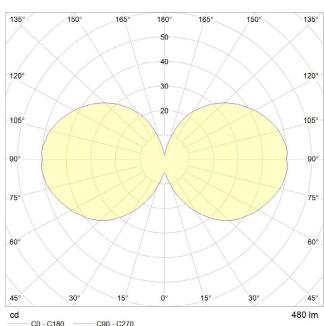

### POLAR DIAGRAM

## PERFORMANCE

| CRI (colour rendering index)       | 95     |
|------------------------------------|--------|
| Lamp lumen output                  | 420    |
| Luminaire circuits per watt (LM/W) | 80     |
| Lifetime (TM-21) (hours)           | 30,000 |
| Colour Temperature                 | 2200K  |
| Power factor                       | 0.9    |