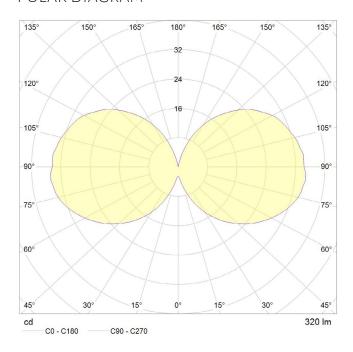

and achieves 360 Lumens at a CRI of 95. It has an IP54 rating.

### LAMP

Shape: C11

Materials: Brass cap, glass

Finish: Clear Beam angle: 360' Base: E12 Weight: 0.035 lbs

Working temperature: -5C to 40C

Warm up time: Instant Warranty: 3 years Input Voltage: 110V-120V

Glare control: We use up to 8 LED filaments in our lamps. This, together with a thicker phosphor coating, reduces and controls glare, resulting in an even, more comfortable light.



3.94 in

1.38 in

### **PERFORMANCE**

| 95     |
|--------|
| 360    |
| 80     |
| 30,000 |
| 2500K  |
| 0.9    |
|        |

# DIMMING

Dimmable: Yes

Dimming type: Trailing edge

Recommended US Dimmer: Lutron - Diva DVELV-300P-XX

(X denotes faceplate color)

A full list of compatible dimmers is available on request.

## POLAR DIAGRAM



## **OUTER CARTON**

Pc/ Ctn: 100

Gross weight: 6.83 lbs Length: 16.4in Width: 8.7in Height: 8.2in IES/LDT FILE

Available upon request.

EAN US: 5060400151219