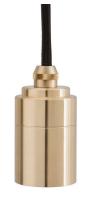

**BRASS PENDANT** 

SKU: BRAS-PD-02-US

Fully milled, solid brass pendant with high sheen polished finish. Fitted with a braided 3 metre black kink free cord, that's easily adjusted by hand. Complete with ceiling rose as standard.

## **FIXTURE**

Type: Pendant Materials: Brass Finish: Polished

Ceiling rose dimensions: 1.57in x 2.56in

Lampholder: E26 Weight: 0.855 lbs Warranty: 1 year Input Voltage: 110-120V

Cord: 3 metre cord, Black fabric covered silicone