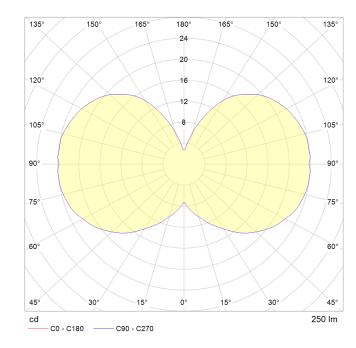

## PERFORMANCE (PER BULB)

| CRI (colour rendering index)   | 95        |
|--------------------------------|-----------|
| Lamp lumen output              | 250lm     |
| Flicker                        | <5%       |
| Lumens per circuit watt (LM/W) | 50lm/W    |
| Lifetime (TM-21) (hours)       | 15,000hrs |
| Colour Temperature             | 2100K     |
| Power factor                   | 0.9       |

Dimmable: Yes

DIMMING

Dimming type: Trailing edge

Recommended US Dimmer: Lutron DVELV-300P

POLAR DIAGRAM

EAN CODE: 5060400156498

IES/LDT FILE: Available upon request.

CANOPY: 1P20