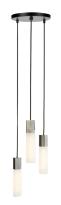

# BASALT 3 DROP PENDANT (US)

Inspired by the thousands of extruded basalt columns that make up the Giant's Causeway in Northern Ireland, Basalt unites mouth-blown borosilicate glass and dimmable LED technology, with a stainless steel pendant finish.

### LAMP

Shape: Custom

Bulb Materials: Borosilicate Glass and Brass Cap

Bulb Finish: Frosted Fixture Materials:

Lost-wax casted and polished Stainless Steel

Beam angle: 360° Base: E26

Working temperature: -5°C to 40°C

### **DIMENSIONS:**

BULB:

2.2 x 8.6 in (Width x Length)

FIXTURE:

2 x 3 in (Width x Length)

**SMALL CANOPY:** 

 $9.84 \times 0.79$  in (Width x Length)

CABLE: 13.1ft (Length)