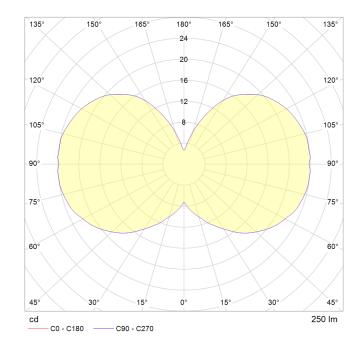

## PERFORMANCE (PER BULB)

| CRI (colour rendering index)   | 95        |
|--------------------------------|-----------|
| Lamp lumen output              | 250lm     |
| Flicker                        | <5%       |
| Lumens per circuit watt (LM/W) | 50lm/W    |
| Lifetime (TM-21) (hours)       | 15,000hrs |
| Colour Temperature             | 2100K     |
| Power factor                   | 0.9       |

Dimmable: Yes

DIMMING

Dimming type: Trailing edge

Recommended EU Dimmer: Varilight - V-pro

POLAR DIAGRAM

EAN CODE: 5060400156481

IES/LDT FILE: Available upon request.

CANOPY: