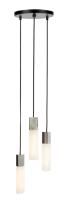

# BASALT 3 DROP PENDANT (EU)

Inspired by the thousands of extruded basalt columns that make up the Giant's Causeway in Northern Ireland, Basalt unites mouth-blown borosilicate glass and dimmable LED technology, with a stainless steel pendant finish.