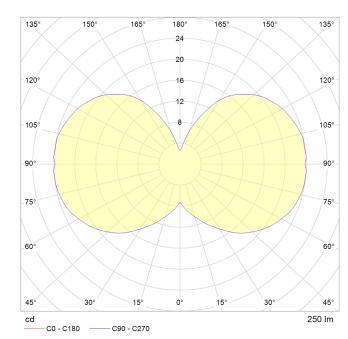

### PERFORMANCE (PER BULB)

| CRI (colour rendering index)   | 95        |
|--------------------------------|-----------|
| Lamp lumen output              | 250lm     |
| Flicker                        | <5%       |
| Lumens per circuit watt (LM/W) | 50lm/W    |
| Lifetime (TM-21) (hours)       | 15,000hrs |
| Colour Temperature             | 2100K     |
| Power factor                   | 0.9       |

## DIMMING

Dimmable: Yes

Dimming type: Trailing edge

Recommended US Dimmer: Lutron DVELV-300P

POLAR DIAGRAM

EAN CODE: 5060400156474

IES/LDT FILE: Available upon request.

CANOPY: 1P20