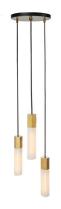

# BASALT 3 DROP PENDANT (US)

Inspired by the thousands of extruded basalt columns that make up the Giant's Causeway in Northern Ireland, Basalt unites translucent mouth-blown borosilicate glass and dimmable LED technology, with a solid brass pendant finish.

#### LAMP

Shape: Custom

Bulb Materials: Borosilicate Glass and Brass Cap

**Bulb Finish:** Frosted

Fixture Materials: Sand-casted and polished solid Brass

Beam angle: 360° Base: E26

Working temperature: -5°C to 40°C

#### **DIMENSIONS:**

BULB:

 $2.2 \times 8.6$  in (Width x Length)

FIXTURE:

2 x 3 in (Width x Length)

**SMALL CANOPY:** 

 $9.84 \times 0.79$  in (Width x Length)

CABLE: 13.1ft (Length)