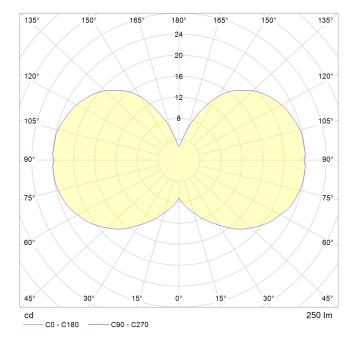

### PERFORMANCE (PER BULB)

| CRI (colour rendering index)   | 95        |
|--------------------------------|-----------|
| Lamp lumen output              | 250lm     |
| Flicker                        | <5%       |
| Lumens per circuit watt (LM/W) | 50lm/W    |
| Lifetime (TM-21) (hours)       | 15,000hrs |
| Colour Temperature             | 2100K     |
| Power factor                   | 0.9       |

## DIMMING

Dimmable: Yes

Dimming type: Trailing edge

Recommended EU Dimmer: Varilight - V-pro

POLAR DIAGRAM

FAN CODE: 5060400156467

IES/LDT FILE: Available upon request.

CANOPY: