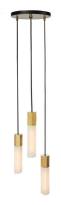

# BASALT 3 DROP PENDANT (EU)

Inspired by the thousands of extruded basalt columns that make up the Giant's Causeway in Northern Ireland, Basalt unites translucent mouth-blown borosilicate glass and dimmable LED technology, with a solid brass pendant finish.

#### LAMP

Shape: Custom

Bulb Materials: Borosilicate Glass and Brass Cap

Bulb Finish: Frosted

Fixture Materials: Sand-casted and polished solid Brass

Beam angle: 360° Base: E27

Working temperature: -5°C to 40°C

#### **DIMENSIONS:**

BULB:

 $55 \times 219 \text{ mm}$  (Width x Length)

FIXTURE:

 $52 \times 75 \text{ mm}$  (Width x Length)

SMALL CANOPY:

250 x 20 mm (Width x Length)

CABLE: