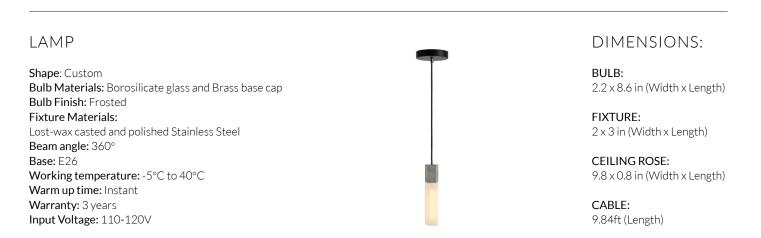

## STAINLESS STEEL FINISH

# 5 WATT | 250 LUMENS | 2100K SKU CODE: BSALT-I-SET-SGL-PD-02-US

# BASALT SINGLE DROP PENDANT (US)

Inspired by the thousands of extruded basalt columns that make up the Giant's Causeway in Northern Ireland, Basalt unites mouth-blown borosilicate glass and dimmable LED technology, with a stainless steel pendant finish.

#### PERFORMANCE

| CRI (colour rendering index)   | 95        |
|--------------------------------|-----------|
| Lamp lumen output              | 250lm     |
| Flicker                        | <5%       |
| Lumens per circuit watt (LM/W) | 50lm/W    |
| Lifetime (TM-21) (hours)       | 15,000hrs |
| Colour Temperature             | 2100K     |
| Power factor                   | 0.9       |