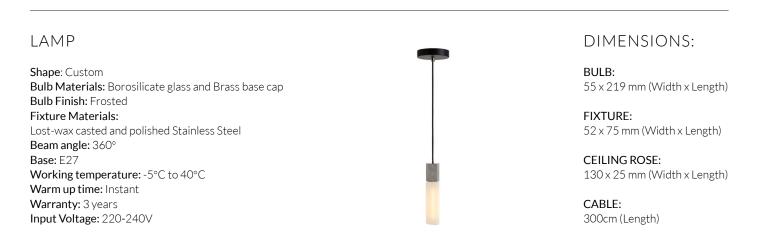

# BASALT SINGLE DROP PENDANT (EU)

Inspired by the thousands of extruded basalt columns that make up the Giant's Causeway in Northern Ireland, Basalt unites mouth-blown borosilicate glass and dimmable LED technology, with a stainless steel pendant finish.