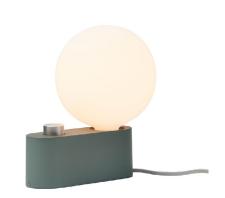

# ALUMINA LAMP (US)

Designed for life on the go, the Alumina Lamp is a modern, multi-functional light that can be used as a table lamp or wall sconce, delivering perfect dimming with tactile function.

Built from lightweight aluminium, it is finished in a soft Sage green to complement the matte porcelain Sphere IV LED bulb.

### LAMP

Shape: G47 (US)

Bulb Materials: Borosilicate Glass and Brass Cap

Bulb Finish: Matte White Beam angle: 360° Base: E26

Working temperature:  $-5^{\circ}\text{C}$  to  $40^{\circ}\text{C}$ 

Warm up time: Instant Warranty: 3 years Input Voltage: 110-120V Fixture Materials: Powder Coated Aluminium

### **DIMENSIONS:**

BULB: 5.9 x 7.5in (Width x Length)

**FIXTURE:** 5.9 x 8.6 x 8.6 in (Width x Length x Height)