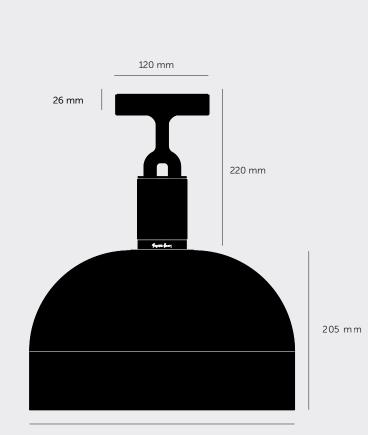

U NUMBERS. ] |            |            |  |
|---------------------------------|------------|------------|--|
| [ finish. ]                     | [EU.]      | [UK.]      |  |
| Steel                           | RFC-833141 | GFC-833141 |  |
| 🌍 Burnt Steel                   | RFC-893161 | GFC-893161 |  |
| 🌍 Brass                         | RFC-813131 | GFC-813131 |  |

[ info. CARE INSTRUCTIONS. ]

Wipe with damp cloth with no loose hairs, avoid using any chemicals. All finishes are prone to ageing.

#### [ please. NOTE. ]

DISCLAIMER: Always consult a trade professional when installing this light. Buster + Punch is not responsible for the usage or feasibility of installation requirements. This product is not suitable for damp or wet environments.

# [size. LARGE.]

[ info. MEASUREMENTS. ]



340 m m

## [ info. SPECIFICATIONS. ]

Ceiling light 1x solid metal lamp holder E27 / 220-240 VAC / IP20 Max 7.5W Bulb included CB Certified / Class 1

1x large solid metal light shade

| [ info. FINISH & SKU NUMBERS. ] |            |            |  |
|---------------------------------|------------|------------|--|
| [finish.]                       | [EU.]      | [UK.]      |  |
| Steel                           | RFC-833142 | GFC-833142 |  |
| 🌍 Burnt Steel                   | RFC-893162 | GFC-893162 |  |
| 🌍 Brass                         | RFC-813132 | GFC-813132 |  |

### [ info. CARE INSTRUCTIONS. ]

Wipe with damp cloth with no loose hairs, avoid using any chemicals. All finishes are prone to ageing.

#### [ please. NOTE. ]

DISCLAIMER: Always consult a trade professional when instal