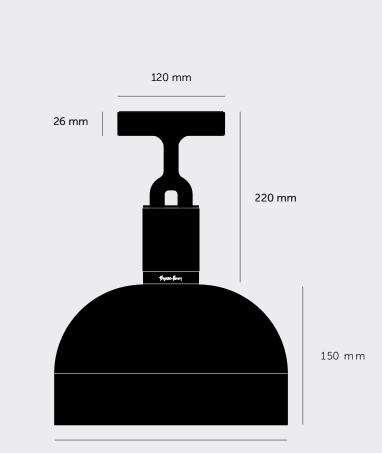

### [ size. MEDIUM. ]

[ info. MEASUREMENTS. ]

250 m m

# [size. LARGE.]

[ info. MEASUREMENTS. ]

340 m m