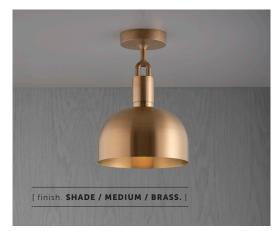

# [product. FORKED CEILING / SHADE

| [ type. CEILING LIGHT. ] |  |
|--------------------------|--|
| [ detail. FORKED. ]      |  |
| [ process. ROUGH-CAST. ] |  |
| [ region. UK + EUROPE. ] |  |

A ceiling light made from cast and machined metal, featuring our signature diamond-cut linear knurl pattern and fork detailing, refined by hand. Its shade is made from hand-spun metal.

### [ size. MEDIUM. ]

[ info. MEASUREMENTS. ]

250 m m

## [ info. SPECIFICATIONS. ]

Ceiling light 1x solid metal lamp holder E27 / 220-240 VAC / IP20 Max 7.5W Bulb included CB Certified / Class 1

1x medium solid metal light shade

| [ info. FINISH & SKU NUMBERS. ] |            |            |  |
|---------------------------------|------------|------------|--|
| [ finish. ]                     | [EU.]      | [UK.]      |  |
| Steel                           | RFC-833141 | GFC-833141 |  |
| 🌍 Burnt Steel                   | RFC-893161 | GFC-893161 |  |
| 🌍 Brass                         | RFC-813131 | GFC-813131 |  |