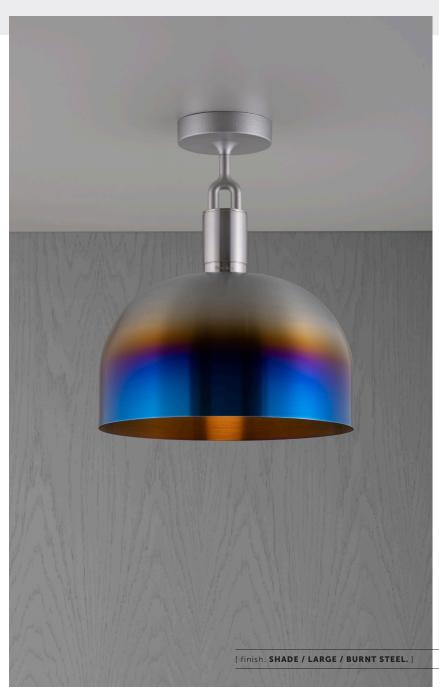

# [size. LARGE.]

[ info. MEASUREMENTS. ]

340 m m

## [ info. SPECIFICATIONS. ]

Ceiling light 1x solid metal lamp holder E27 / 220-240 VAC / IP20 Max 7.5W Bulb included CB Certified / Class 1

1x large solid metal light shade

| [ info. FINISH & SKU NUMBERS. ] |            |            |  |
|---------------------------------|------------|------------|--|
| [finish.]                       | [EU.]      | [UK.]      |  |
| Steel                           | RFC-833142 | GFC-833142 |  |
| 🌍 Burnt Steel                   | RFC-893162 | GFC-893162 |  |
| 🌍 Brass                         | RFC-813132 | GFC-813132 |  |