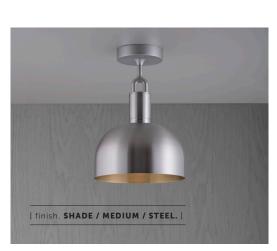

# [product. FORKED CEILING / SHADE

| [ type. CEILING LIGHT. ] |  |
|--------------------------|--|
| [ detail. FORKED. ]      |  |
| [ process. ROUGH-CAST. ] |  |
| [ region. UK + EUROPE. ] |  |

A ceiling light made from cast and machined metal, featuring our signature diamond-cut linear knurl pattern and fork detailing, refined by hand. Its shade is made from hand-spun metal.

### [ size. MEDIUM. ]

[ info. MEASUREMENTS. ]

250 m m

## [ info. SPECIFICATIONS. ]

Ceiling light 1x solid metal lamp holder E27 / 220-240 VAC / IP20 Max 7.5W Bulb included CB Certified / Class 1

1x medium solid metal light shade

| [ info. FINISH & SKU NUMBERS. ] |            |            |  |
|---------------------------------|------------|------------|--|
| [ finish. ]                     | [EU.]      | [UK.]      |  |
| Steel                           | RFC-833141 | GFC-833141 |  |
| 🌍 Burnt Steel                   | RFC-893161 | GFC-893161 |  |
| 🌍 Brass                         | RFC-813131 | GFC-813131 |  |