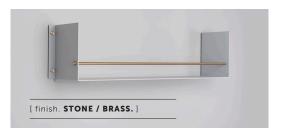

### [ info. FINISH & SKU NUMBERS.]

| [finish.]         | [ SKU. ]   |
|-------------------|------------|
| Stone + Steel     | USV-231920 |
| Stone + Brass     | USV-251919 |
| Stone + Gun Metal | USV-651921 |
| Black + Steel     | USV-041916 |
| Black + Brass     | USV-061915 |
| Black + Gun Metal | USV-531917 |