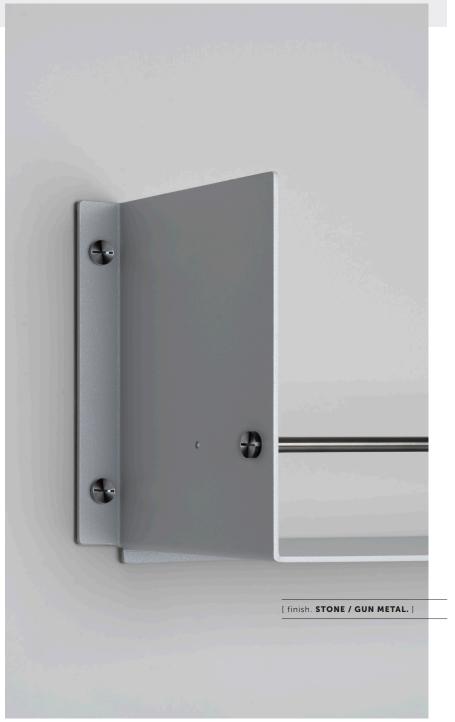

# [ info. SPECIFICATIONS. ]

A shelf made from laser cut, press bent, 4mm sheet aluminium, with a guard rail in 12mm hand polished solid metal.

Please note, fixing screws are not supplied with the shelves. You will need to source fixings and screws suitable for the wall you are installing the shelf on.

### [ info. FINISH & SKU NUMBERS.]

| [finish.]         | [ SKU. ]   |
|-------------------|------------|
| Stone + Steel     | USV-231920 |
| Stone + Brass     | USV-251919 |
| Stone + Gun Metal | USV-651921 |
| Black + Steel     | USV-041916 |
| Black + Brass     | USV-061915 |
| Black + Gun Metal | USV-531917 |