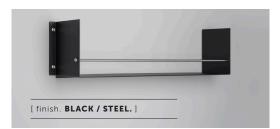

### [ info. FINISH & SKU NUMBERS.]

| [finish.]         | [ SKU. ]   |
|-------------------|------------|
| Stone + Steel     | USV-231920 |
| Stone + Brass     | USV-251919 |
| Stone + Gun Metal | USV-651921 |
| Black + Steel     | USV-041916 |
| Black + Brass     | USV-061915 |
| Black + Gun Metal | USV-531917 |