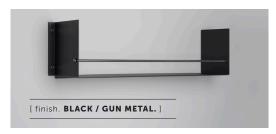

# **GIRDER SHELF**

[ function. STORAGE. ]
[ detail. COIN SCREWS. ]
[ max load. 30KG. ]
[ process. PRESS BENT. ]

A heavy-duty shelf made from laser cut 4mm sheet aluminium, press bent into shape and powder coated. The shelf features a hand polished, 12 mm hand polished solid metal guard rail and is finished with matching Buster + Punch coin screws.

### [ info. FINISH & SKU NUMBERS.]

| [finish.]         | [ SKU. ]   |
|-------------------|------------|
| Stone + Steel     | USV-231920 |
| Stone + Brass     | USV-251919 |
| Stone + Gun Metal | USV-651921 |
| Black + Steel     | USV-041916 |
| Black + Brass     | USV-061915 |
| Black + Gun Metal | USV-531917 |