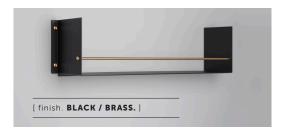

### [ info. FINISH & SKU NUMBERS.]

| [finish.]         | [ SKU. ]   |
|-------------------|------------|
| Stone + Steel     | USV-231920 |
| Stone + Brass     | USV-251919 |
| Stone + Gun Metal | USV-651921 |
| Black + Steel     | USV-041916 |
| Black + Brass     | USV-061915 |
| Black + Gun Metal | USV-531917 |